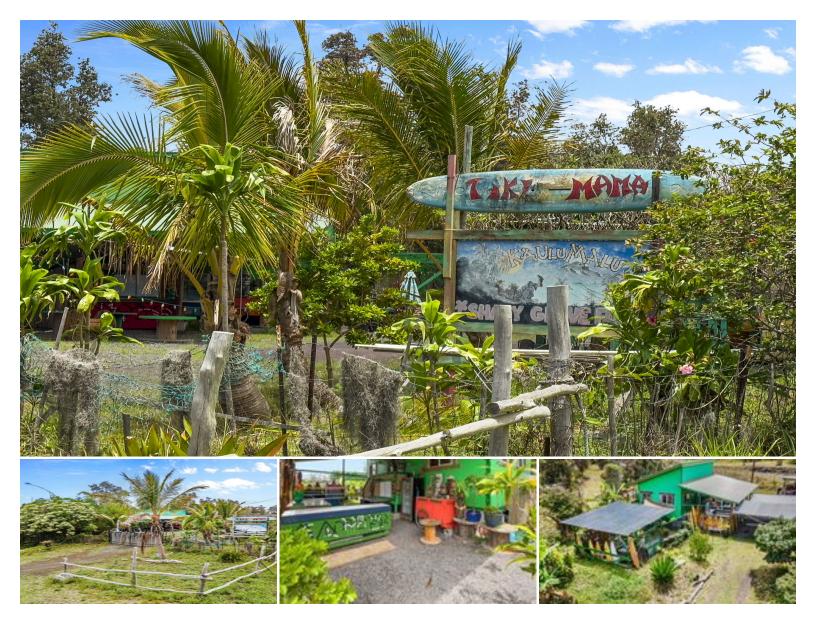

## **485,476 \$1,999,000** sqft land listing price

Welcome to Tiki Mama's, a one-of-a-kind private estate and potential incomegenerating venue set on 11+ fully fenced acres with highway frontage-your first stop after Captain Cook. This unique property is brimming with possibility, offering a blend of tropical creativity, functional infrastructure, and endless vision. Tiki Mama's iconic outdoor stage and covered seating areas, ideal for events, workshops, classes etc.

At the heart of the property is a approx.1,024 sq. ft. permitted kitchen/office/

Listed by eXp Realty

Statewide Customer Support Offices on All Islands

HawaiiLife.com (800)667-5028 call or text re@HawaiiLife.com email support