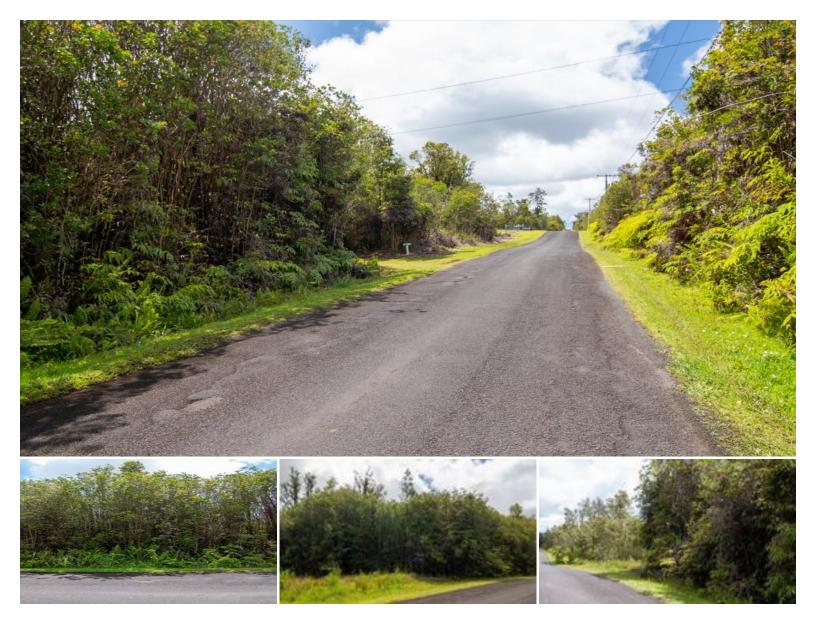

## **HIBISCUS ST**

House for Sale in Puna, Big Island | MLS 722072

**87,120** \$68,500 sqft land listing price

\$68,500

2-Acres on Hibiscus Street in Fern Acres subdivision.

Own acreage on pavement in Mountain View, Hawaii.

This property is located approximately two miles from the entrance of Hibiscus Street close to Orchid Street.

Lot#7342 estimated dimensions (100 x 871)

Approximately located between 1500-1600 foot elevation.