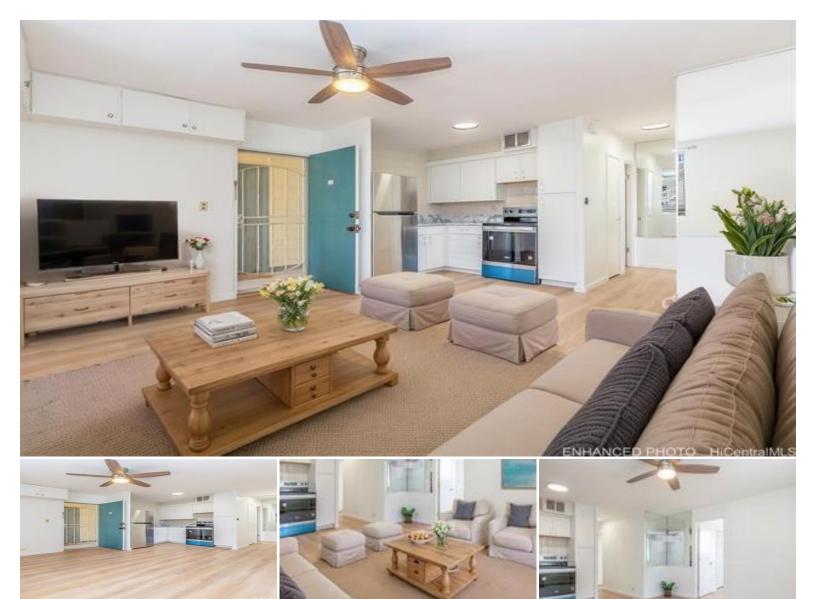

## 402 Iolani Avenue #204

Condo for Sale in Honolulu, Oahu | MLS 202514400

**5,881** sqft land

**592** sqft living

**2** bedrooms

**1** bathrooms

**\$400,000** listing price

Perfectly positioned 2-bedroom condo in Punchbowl, Honolulu! Easy freeway access to on and off ramps, and conveniently located next to the growing Kakaako district, with Queens and Straub hospitals just across the way. Just one flight of stairs leads you to this first-level (second-floor) unit with peekaboo ocean and city skyline views. Fully renovated from top to bottom—featuring a modern kitchen, updated flooring, bathroom, and smooth ceilings (with no popcorn!). Includes one assigned covered parking stall and secure building entry with key access. One or