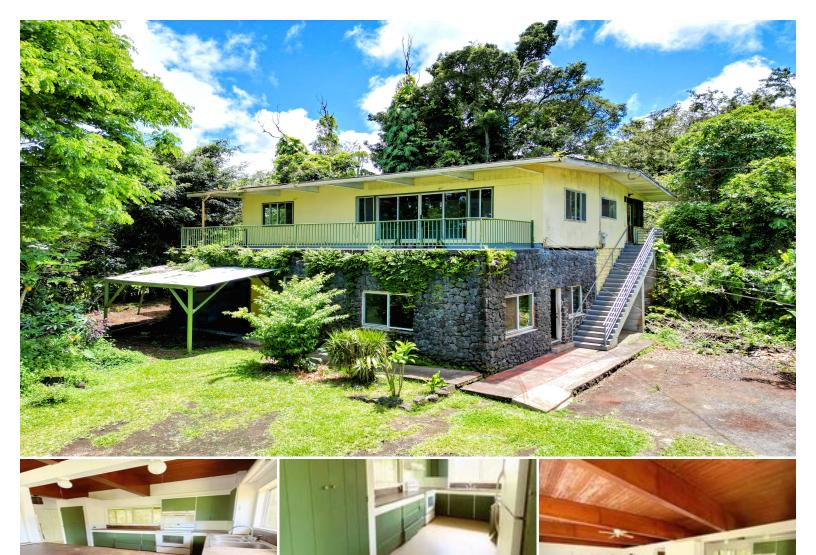

## 15-2714 HEE ST

House for Sale in Puna, Big Island | MLS 722048

**15,077** sqft land

**1,664** sqft living

**3** bedrooms

**2** bathrooms

\$280,000

listing price

This unique island home in Hawaiian Parks Subdivision on the Big Island of Hawaii offers the quintessential Hawaii lifestyle you've been dreaming of!

An enclosed breezeway upstairs seamlessly extends your living space, providing extra room to relax and entertain. With one bedroom and one bathroom downstairs and two bedrooms and one bathroom upstairs, this home presents an excellent opportunity for rental income or a separate living area for extended

family.

Enjoy the freedom and privacy of a large lot, beautifully adorned with mature fruit... Listed by **At Home Hawaii** 

Statewide Customer Support Offices on All Islands

HawaiiLife.com
(800)667-5028 call or text
re@HawaiiLife.com email support