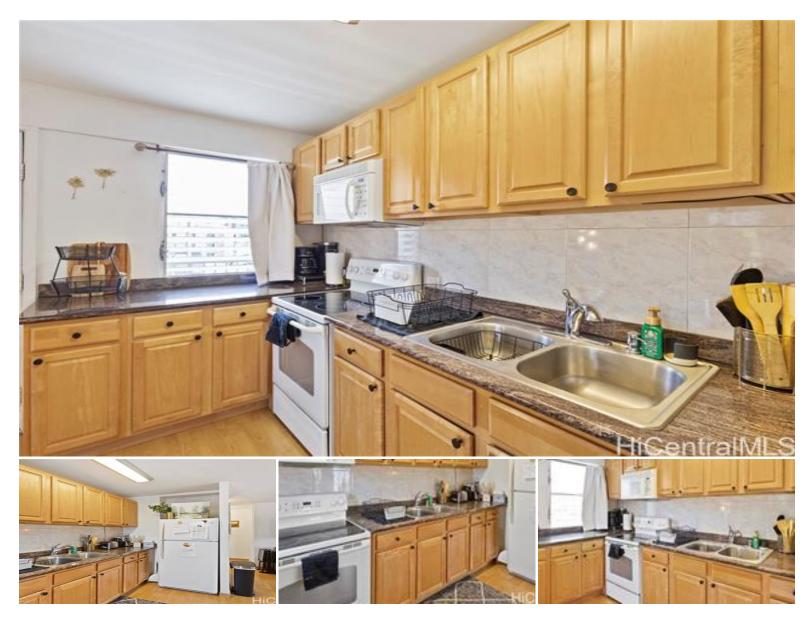

## 3230 Ala Ilima Street #301

Condo for Sale in Honolulu, Oahu | MLS 202514741

574 sqft living

1

1 bedrooms bathrooms \$315,000 listing price

VA Assumable Loan at just 3% interest with a remaining balance of approx. \$277,000! Rare opportunity to save thousands on interest in this well-kept 1bedroom, 1-bath corner unit at Lakeside Coronet. Located in the heart of Salt Lake, this unit features great natural light, a spacious lanai, and cross breezes throughout. The secured, pet-friendly building includes a pool, laundry area, and one assigned parking stall. Steps from Salt Lake Shopping Center and minutes from Tripler, Pearl Harbor, and the Airport!