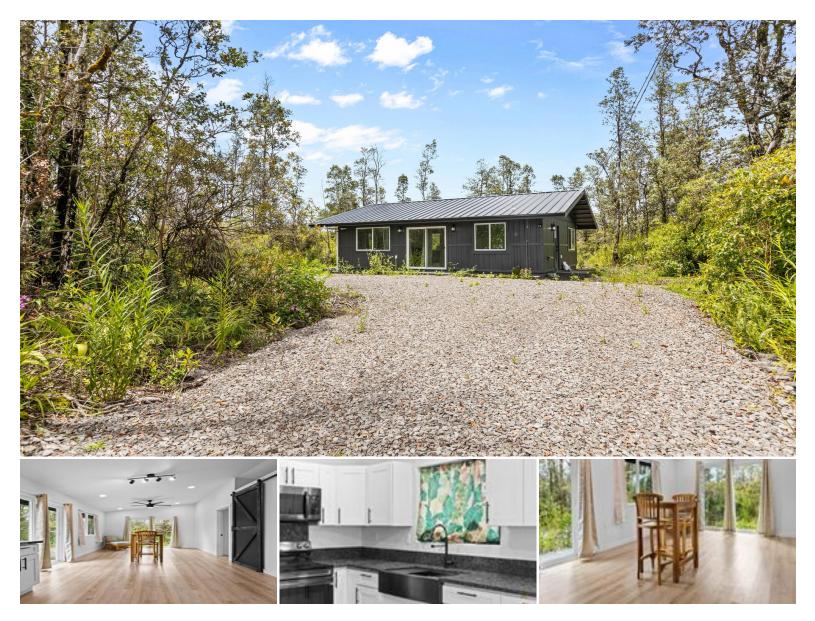

## **16-2075 TREE FERN DR**

House for Sale in Puna, Big Island | MLS 722079

12,000 sqft land

2 sqft living

720

1 bedrooms bathrooms \$335,000 listing price

Welcome to 16-2075 Treefern Dr., a newer-construction home nestled in the serene and growing community of Ainaloa on the Big Island of Hawai i. This beautifully built residence offers the perfect blend of modern comfort and quiet country living, all while being just a short drive from the vibrant amenities of Hilo. Set back from the road for added privacy, this home features a thoughtful layout with clean lines, quality finishes, and a bright, open living space ideal for both relaxing and entertaining. Enjoy the peace of mind that comes with a newer build,