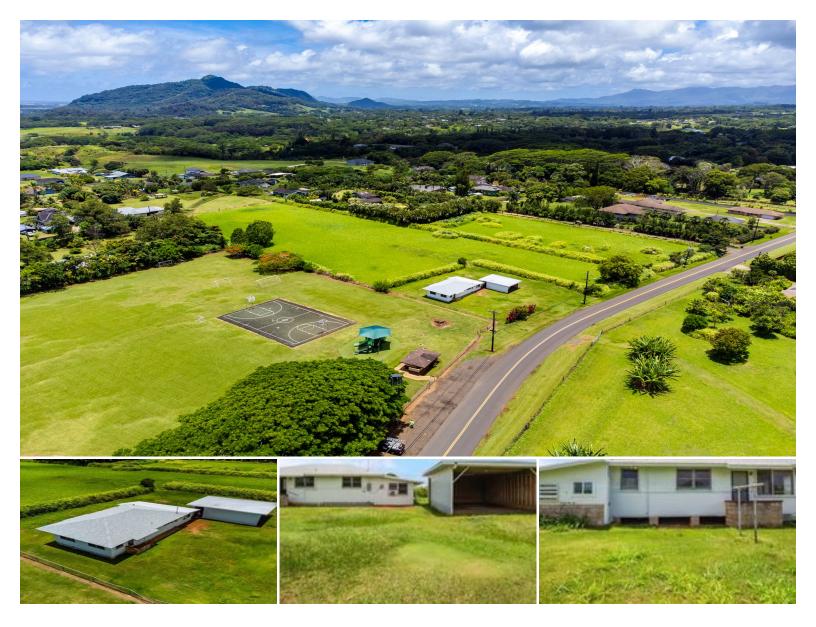

## 6151 KAWAIHAU RD

House for Sale in East Side, Kauai | MLS 720391

**131,159** sqft land

936 sqft living

**3** bedrooms

**2** bathrooms

\$1,850,000

listing price

Enjoy the openness of upper Kapahi. Relax to the views of Makaleha, Waialeale or Kalalea mountain ranges along with distant view of the ocean.

Enjoy the amenities that Kapahi park offers for the young ones & adults. For the walking enthusiasts, you are a block from the walking path located on Kawaihau rd.

Vast opportunities to farm this flat 3 acre parcel.

This is country living at the very best.

Listed by Kauai Realty, Inc.

Statewide Customer Support Offices on All Islands

HawaiiLife.com
(800)667-5028 call or text
re@HawaiiLife.com email support