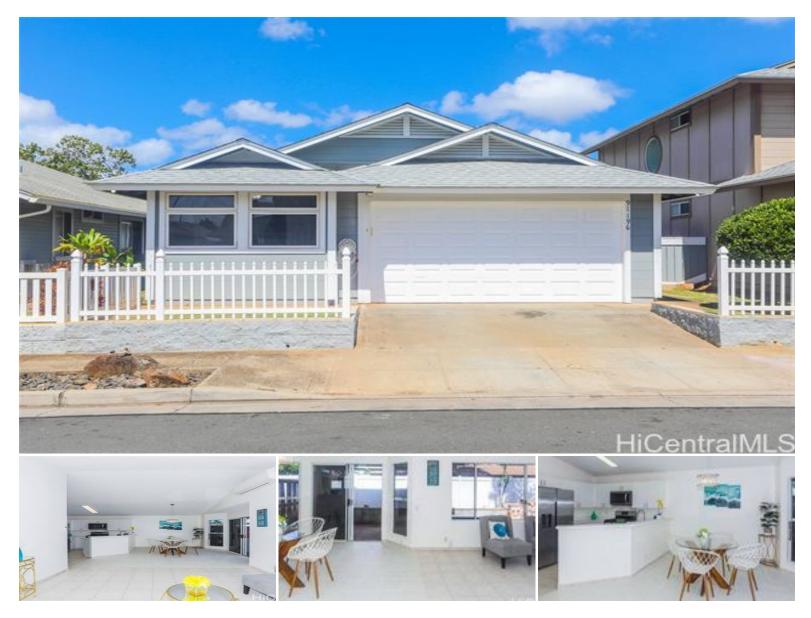

## 91-196 Wailohia Place

House for Sale in Ewa, Oahu | MLS 202514749

**3,120** sqft land

**1,053** sqft living 3 bedrooms

**2** ns bathrooms **\$809,000** listing price

This move-in ready 3-bedroom/2-bath home recently upgraded with fresh interior paint, all new stainless steel appliances, new washer/dryer, new lighting/plumbing fixtures, newer roof and exterior paint, ceramic tile floors throughout, 2 split ACs and 2 window ACs, and 18 owned-financed photovoltaic panels with backup battery. Located on a quiet cul-de-sac in the popular Ewa Gen Soda Creek with no maintenance fee and close proximity to shopping, dining, schools, parks and more.