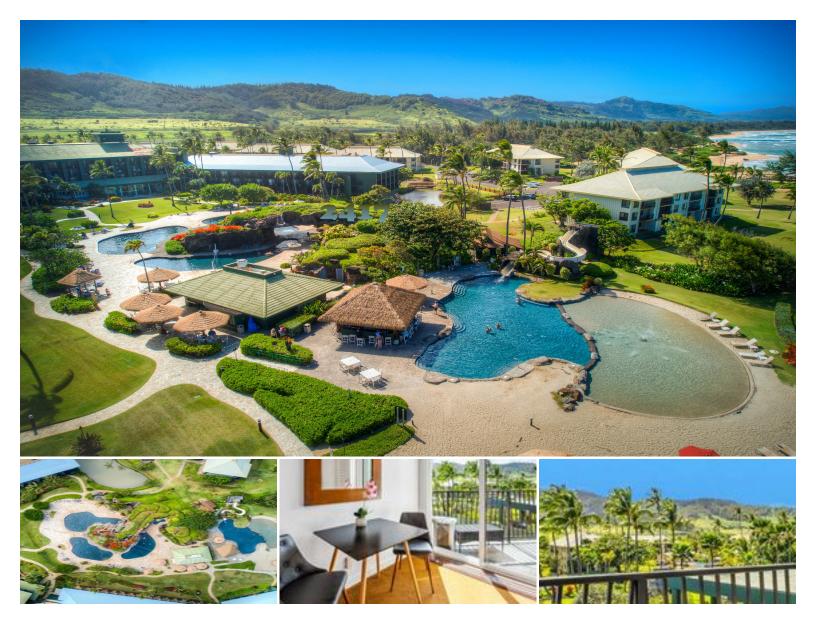

## 4331 KAUAI BEACH DR #2417

Condo for Sale in East Side, Kauai | MLS 721240

**320** sqft living

**\$275,000** listing price

Welcome to unit 2417 at Kauai Beach Resort. A 4-star hotel on 25 acres of secluded oceanfront land. Located on the east side of Lihue being 7 minutes away from the airport and 10 minutes away from Kapaa and 30 minutes away from Poipu.

Building 2 has been recently renovated! Unit 2417 has been well cared for and shows once you enter the unit. With professional cleaners and handyman work. Since this unit is protected from the salt spray everything functions really well and