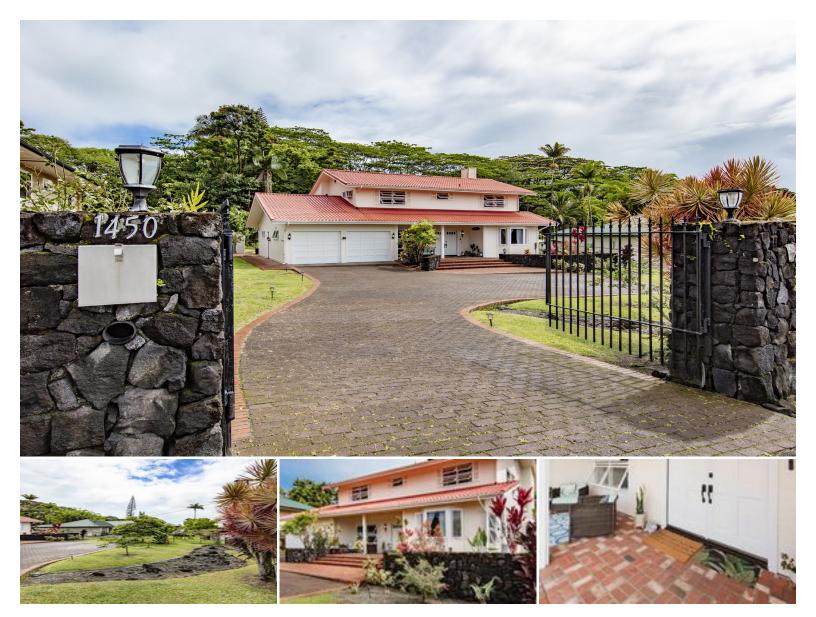

## **1450 KILIKINA ST**

House for Sale in South Hilo, Big Island | MLS 721634

15,000 sqft land

2,398 saft living

bedrooms

bathrooms

**\$898,750** listing price

Located in the Ainako neighborhood, just above E B DeSilva Elementary School, this beautifully maintained 4-bedroom, 3-bath home blends timeless elegance with everyday comfort. Set behind a stately wrought iron gate, the property features a fully fenced and landscaped lot backing up to State forest land for added privacy and natural beauty.

With 2,398 sq ft of thoughtfully designed living space, the home offers a spacious floor plan ideal for both daily living and entertaining. The main level includes a

Listed by Aloha Sotheby's International Realty Inc.