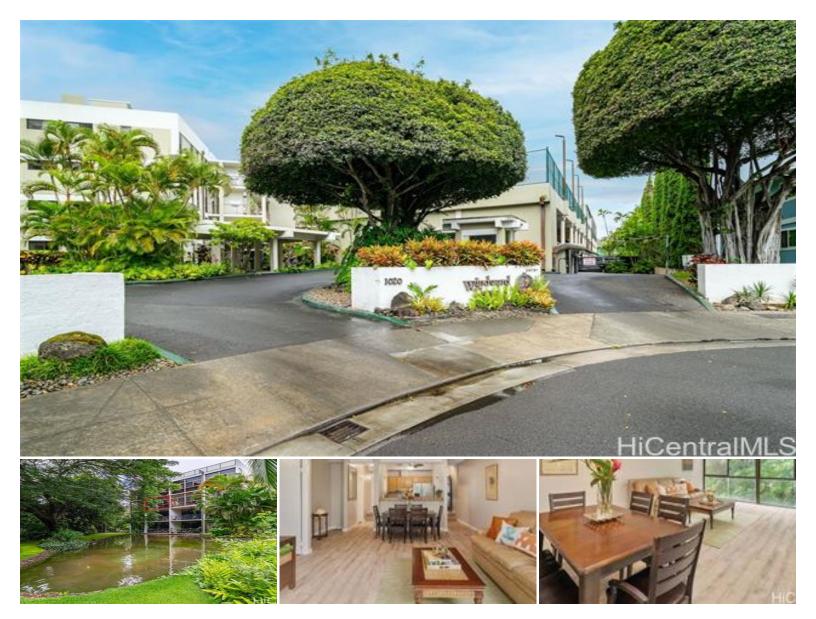

## **1020 Aoloa Place #311B**

Condo for Sale in Kailua, Oahu | MLS 202514378

**1,320** sqft living

**3** bedrooms

**2** bathrooms

**\$845,000** listing price

Welcome to Windward Cove—a gated community in the heart of Kailua, surrounded by 3 acres of lush tropical landscaping, koi ponds, and peaceful water features. This private 3-bedroom, 2-bath corner unit offers an open-concept layout with floor-to-ceiling windows that fill the space with natural light. Recent updates include new vinyl flooring and fresh paint throughout. Enjoy indoor-outdoor living with a spacious 395 sq. ft. rooftop deck—perfect for BBQs and entertaining. Located just 1.1 miles from Kailua Beach and close to shopping, dining, and the