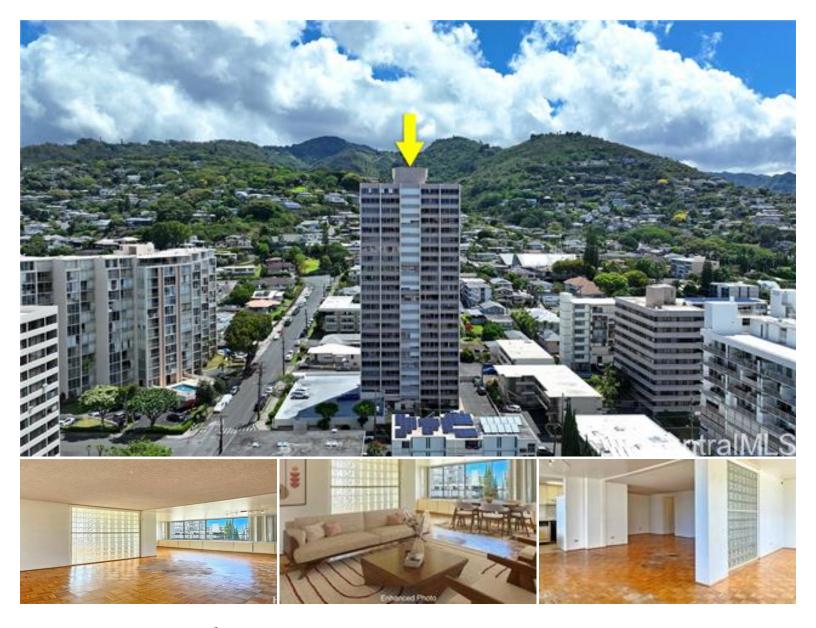

## 1310 Heulu Street #301

Condo for Sale in Honolulu, Oahu | MLS 202514757

23,130

**1,545** sqft living

**2** bedrooms

**2** bathrooms

\$559,000

listing price

Rare find at the Makiki Royal! This is a spacious 1,545 sq. ft. Condo features 2 bedrooms, 2 bathrooms, 1 parking stall, and a storage unit. The enclosed porch offers potential as a home office, a third guest bedroom, or a fitness area. With only 44 units and 2 units per floor, enjoy privacy in this high owner-occupancy building. Conveniently located near Walmart, Sam's club, and Ala Moana Mall, with easy access to entertainment, freeways, and bus stops. Relax by the koi pond or heated pool. The building benefits from a recent plumbing upgrade. This