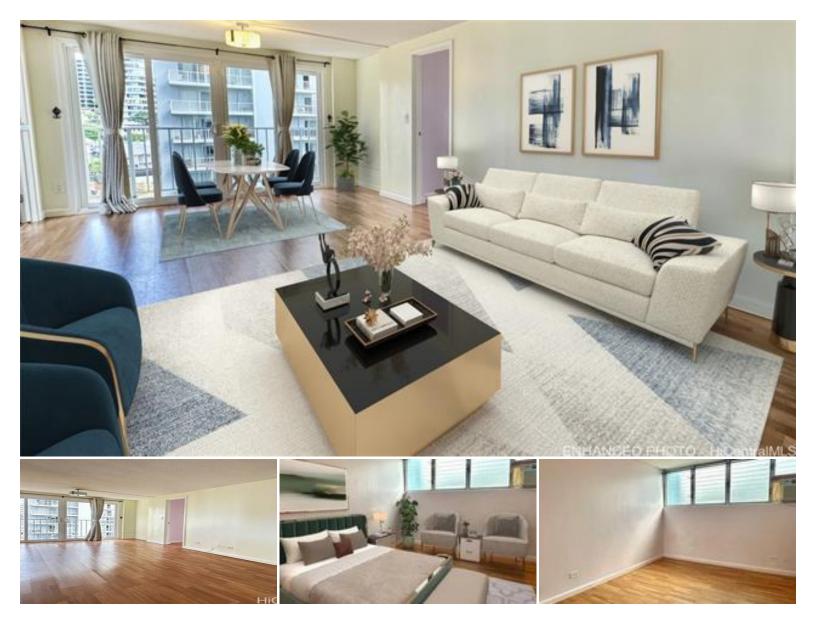

Rarely available unit in Wilder Regent - Located in the heart of Honolulu, this renovated 3 bedroom, 2 bathroom condo offers approximately 910 square feet of living space.

With only two units per floor, you'll enjoy enhanced privacy while still being immersed in city life. This secure building includes a pool and one reserved, uncovered parking stall.