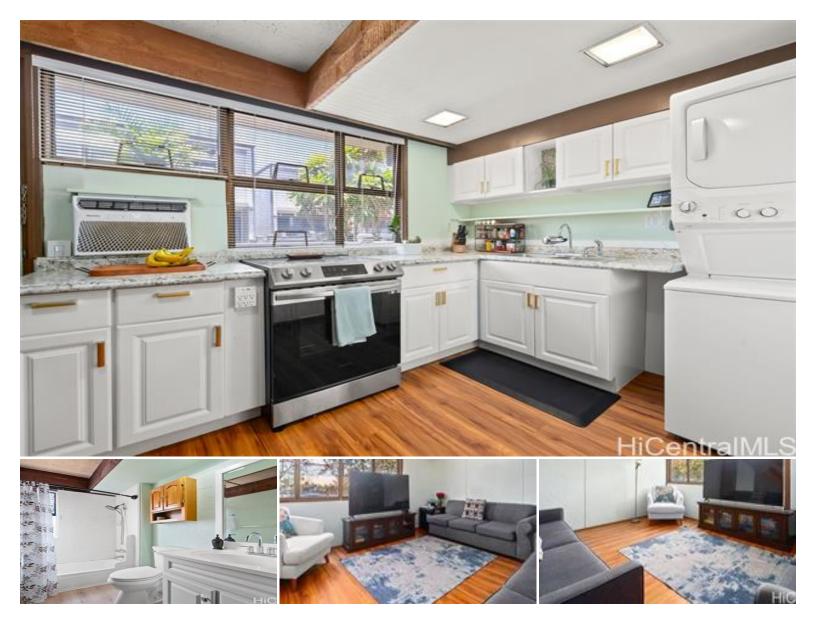

Ready for immediate occupancy and priced to sell! This 2-bedroom, 1.5-bath townhome with 1 parking stall is centrally located in the heart of Aiea—just minutes from Pearlridge Mall, Pearl Harbor, and easy access to bus, rail, and freeway. Enjoy outdoor living with nearby Blaisdell Park and the Pearl Harbor bike path—perfect for commuting by bike or taking in scenic walks. The home features a spacious open-concept layout filled with natural light, a large primary bedroom, charming wood accents, and a full-sized washer and dryer in unit. Close to