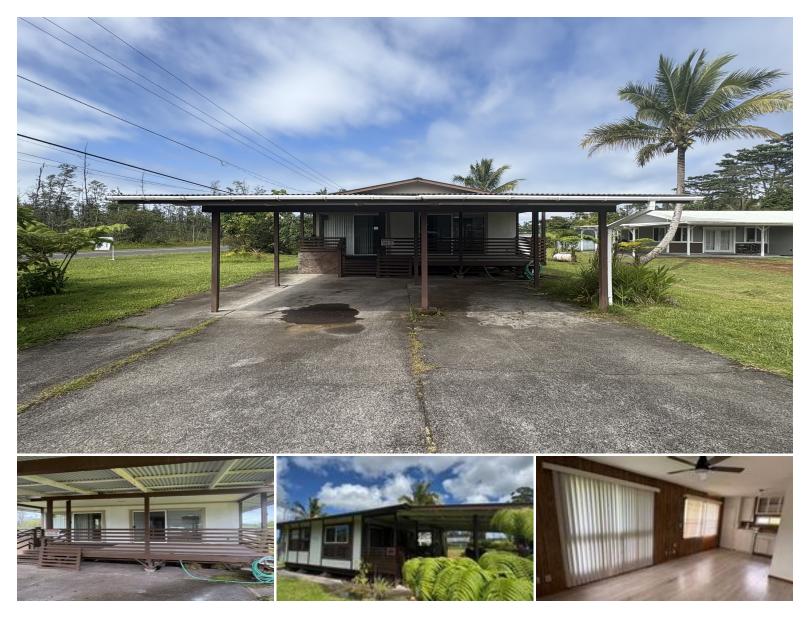

## 16-2033 HIBISCUS DR

House for Sale in Puna, Big Island | MLS 722096

**9,000** sqft land

624 sqft living

2 bedrooms **\$285,000** listing price

Charming Ainaloa Corner Lot Gem – 2 Bed, 1 Bath. Discover this delightful 2bedroom, 1-bath home situated on a desirable corner lot in the heart of Ainaloa. This well-maintained property features a covered carport and a welcoming front lanai—perfect for relaxing and enjoying the beautifully landscaped yard. Many upgrades make this the ideal move in ready home. New roof installed in 202, Washer and Dryer are less than a year old, Water Heater less than 2 years old. New wiring, electric box, and service meter. New LVP flooring throughout and a