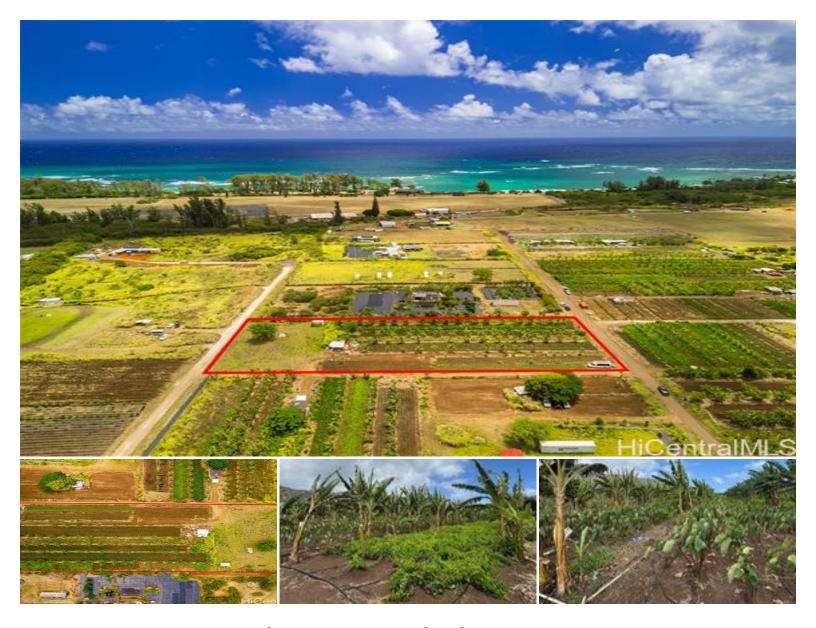

## 68-670 Farrington Highway #10

Land for Sale in North Shore, Oahu | MLS 202513770

94,960 \$675,000

sqft land listing price

Nestled between the majestic green mountains and sparkling blue ocean of Mokule'ia, this 2 acre agricultural unit offers an extraordinary blend of natural beauty and food-growing potential. The land lies within a lush, tropical microclimate where warm trade winds and rain showers and rich soil come together to create ideal conditions for abundant, year-round cultivation. Clean Ag water comes from wells within the development. Ag structures less than 1000 square feet may be exempt from permitting and only require a DPP approved Ag structure