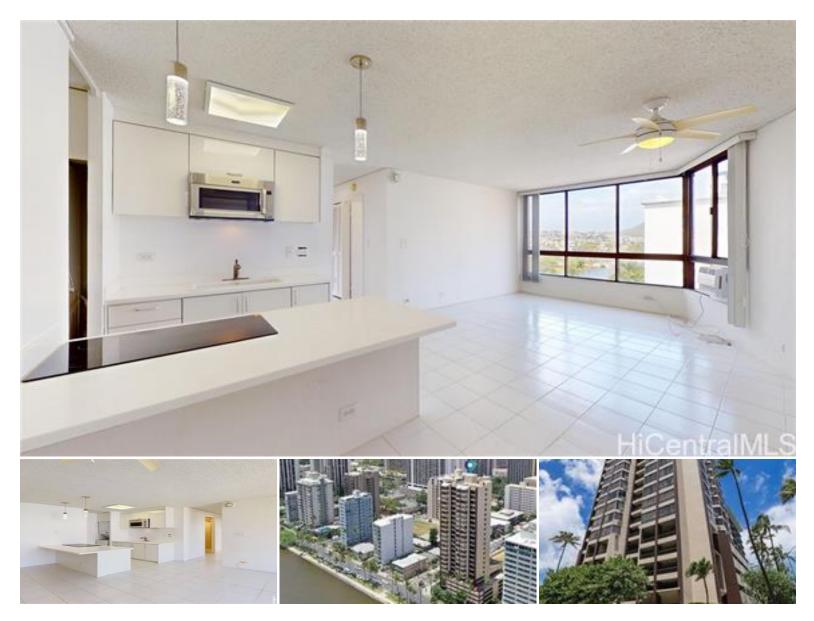

## 320 Liliuokalani Avenue #903

Condo for Sale in Honolulu, Oahu | MLS 202514728

**14,244** sqft land

834 2 sqft living bed

bedrooms

**\$505,000** listing price

Your perfect Waikiki condo is here! Welcome to this beautifully updated 2bedroom, 1-bathroom high-rise unit located in the heart of Waikiki. Enjoy close proximity to world-class shopping, dining, hotels, beaches, and all that this vibrant neighborhood has to offer. This unit features incredible, unobstructed views of the Ko'olau Mountain Range and Ala Wai Golf Course.

1

bathrooms

Renovated in 2016 and freshly updated with new lights and air aitconditoners in 2021, this home blends comfort with modern upgrades. The secured building

Listed by Hawaii Sands Realty

Statewide Customer Support Offices on All Islands