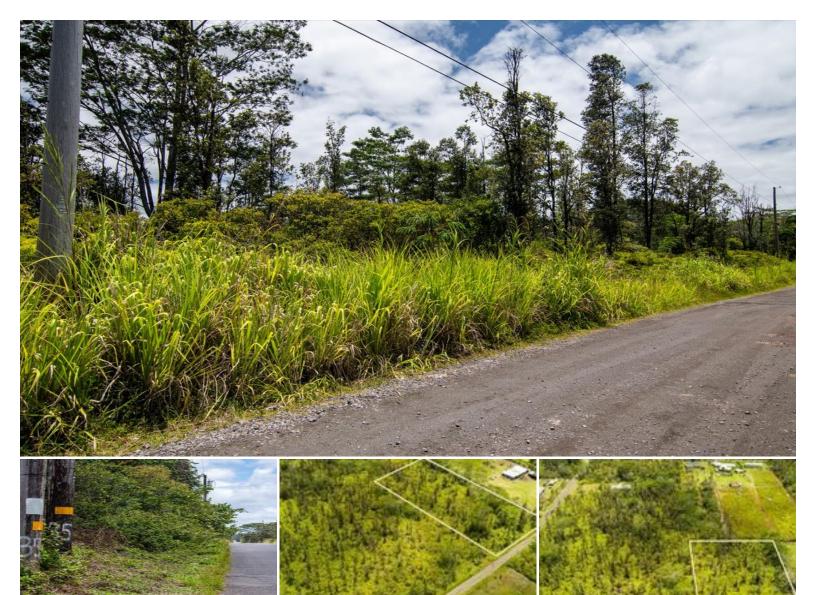

## 35TH AVE

House for Sale in Puna, Big Island | MLS 722109

87,120 \$100,000

sqft land lis

listing price

2-Acre parcel with quick access to Highway 130.

Located on 35th Avenue off Aulii Street.

Lightly wooded parcel Lot#24 in Orchid Land Estates.

Estimated dimensions for this two acre parcel (200 feet wide by 435.60 long).

Electricity available at lot per Hawaiian Electric.

Spectrum Cable services and Hawaiian Telcom services available, Buyer to confirm.

Property is located in lava zone 3....

Listed by ReLife Realty, LLC

Statewide Customer Support Offices on All Islands

HawaiiLife.com
(800)667-5028 call or text
re@HawaiiLife.com email support