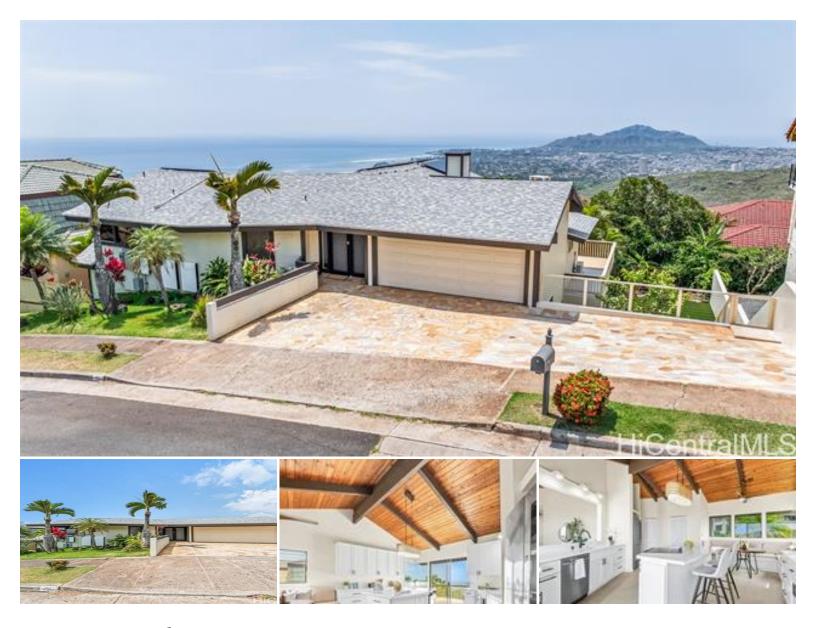

## 1912 Alaweo Street

House for Sale in Diamond Head, Oahu | MLS 202514795

**7,562** sqft land

**4,012** sqft living

5

bedrooms

**4** bathrooms

\$3,100,000

listing price

Magnificent 4,000+sf single family home in the highly desirable Waialae Iki neighborhood. This home is perfectly perched to showcase amazing views of the Pacific Ocean and iconic Diamond Head. This 5-bedroom, 4.5-bath beauty has been transformed with added square footage, and renovations galore! Large den off the primary bedroom could also be used as a 6th bedroom. There is a fully remodeled kitchen with brand new appliances, custom cabinetry, and sleek quartz countertops - idea for crafting gourmet meals while gazing at the sea. Off the