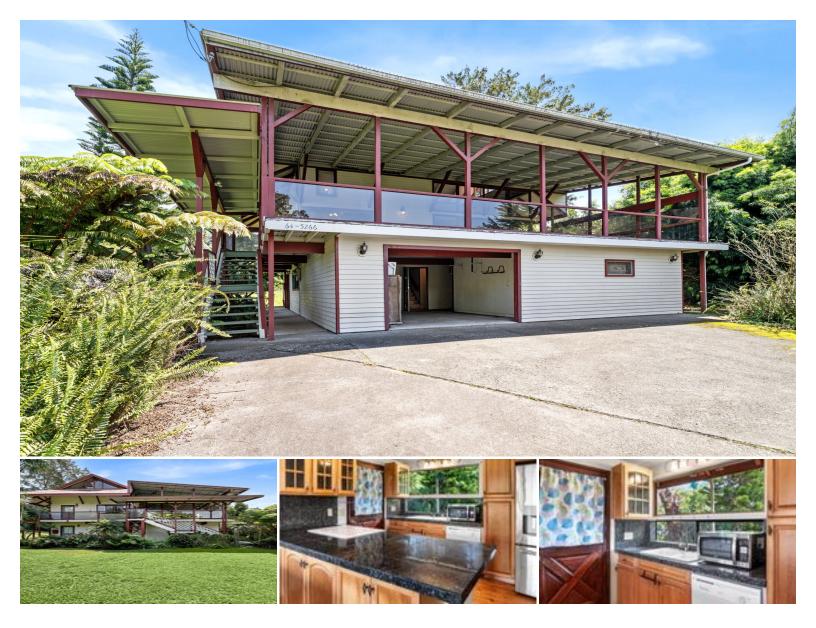

Nestled on a spacious, lushly landscaped lot in Puu Nani, this charming Waimea home blends rustic elegance with modern upgrades, offering breathtaking Mauna Kea views. The main level features an open-concept kitchen, dining, and living area with cathedral ceilings, large wrap-around windows, and a cozy wood-burning fireplace, creating a bright, airy ambiance. Step outside to an expansive 960 sq. ft. covered deck, perfect for indoor-outdoor living. Upstairs, the master bedroom and bath adjoin a versatile loft, ideal for an office or guest space, while the lower level