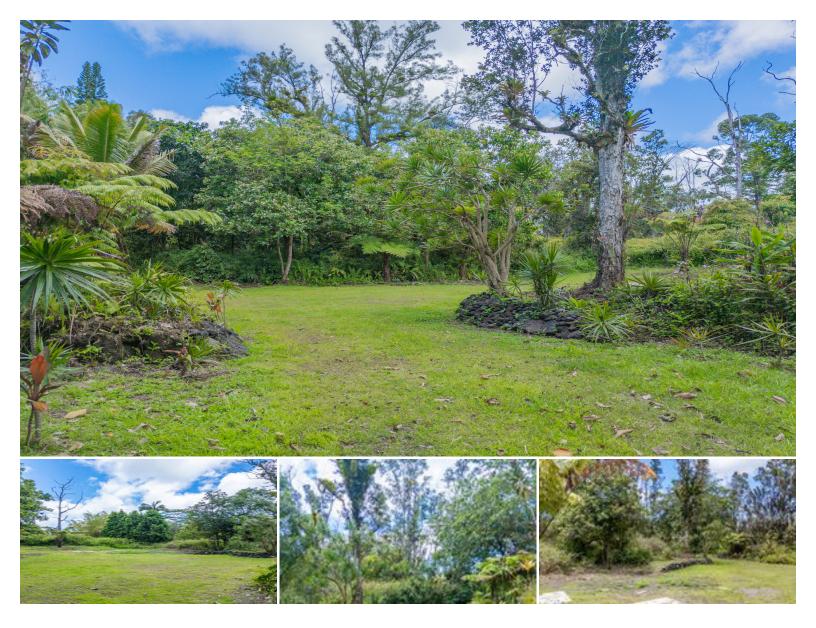

## **13-1270 LEILANI AVE**

House for Sale in Puna, Big Island | MLS 721788

**43,560** \$60,000 sqft land listing price

Amazing 1-Acre Parcel in Beautiful Leilani Estates

Discover the magic of this enchanting 1-acre property nestled in the heart of Leilani Estates. From the moment you arrive, you'll be charmed by the tea trees that gracefully line the gravel driveway and the beautifully crafted rock wall landscaping.

This lush parcel features a mature avocado tree, lychee tree, cacao tree, and more — a tropical haven ready for your dream home. Whether you're looking to build,

Listed by Real Broker LLC

Statewide Customer Support Offices on All Islands