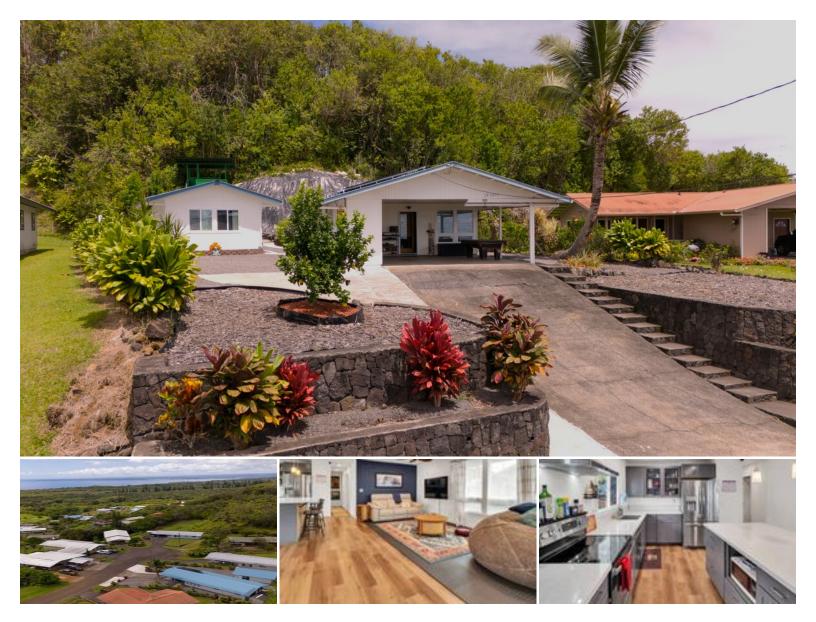

## 28-2855 **ONOMEA PL**

House for Sale in South Hilo, Big Island | MLS 721315

**10,162** sqft land

1,152 3 sqft living bea

J bedrooms **\$595,000** listing price

Discover an exceptional opportunity to own a beautifully renovated home at 28-2855 Onomea Place, nestled within the serene Kulaimano Heights subdivision on the breathtaking Hamakua Coast. This 3-bedroom, 2-bathroom residence spans 1,122 square feet, offering a smart blend of modern comforts and classic charm, all set on a generous 10,162-square-foot lot.

2 bathrooms

Renovated approximately five years ago and located in a quiet cul-de-sac, the home boasts quality craftsmanship and thoughtful updates throughout. It's

Listed by COMPASS

Statewide Customer Support Offices on All Islands