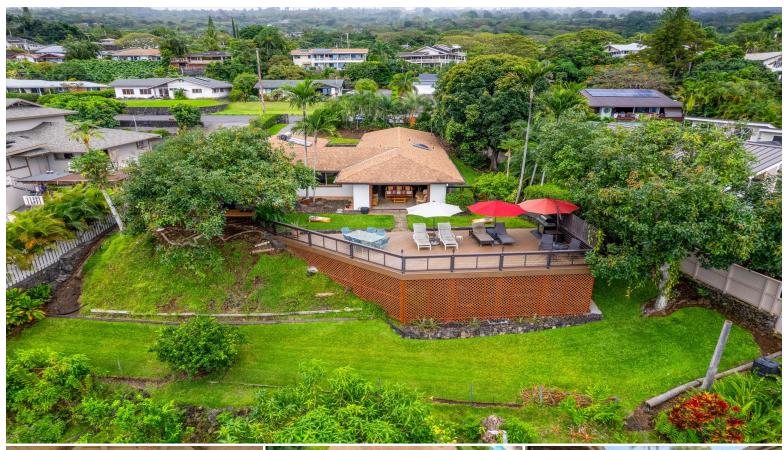

## 75-5818 LUPA PL

House for Sale in North Kona, Big Island | MLS 721907

15,154 sqft land

2,164

bedrooms

bathrooms

**\$1,395,000** listing price

Great location on a quiet cul-dec, well established neighborhood in Kailua View Estates, complete with expanded ocean horizon, coastline & sunset views. Home is designed for gatherings with friends & family.

Thoughtful floor plan with pocket doors allows you to walk out onto your large lanai deck and BBQ area, a perfect indoor to outdoor flow of living. Vaulted wood beam ceilings throughout the home.

Detached garage with covered breezeway and laundry room.