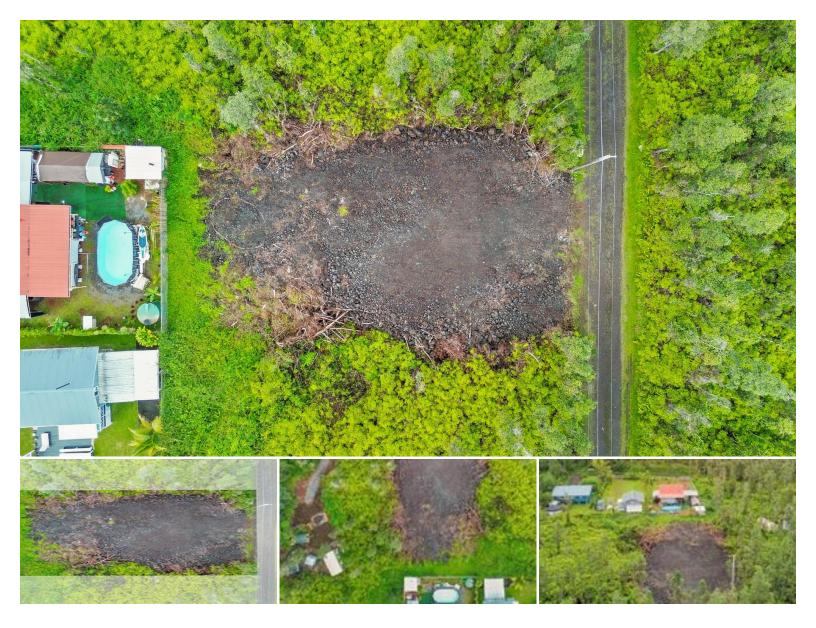

## 14-3440 OAHU RD #Lot - 917

House for Sale in Puna, Big Island | MLS 722139

**8,040** \$28,500 sqft land listing price

Lot 917 on Oahu Road offers 8,040 sq. ft. of opportunity in a growing community just minutes from Pahoa town, the new Puna Kai Shopping Center, schools, restaurants, and essential services. Nestled in lush surroundings and rich in native flora, this lot provides a tranquil setting to build your dream home or investment property. Whether you're planning your forever home or looking for a long-term opportunity, this parcel puts you in a great location for both comfort and growth. See it for yourself and picture it's full potential. Make Your Offer Now!