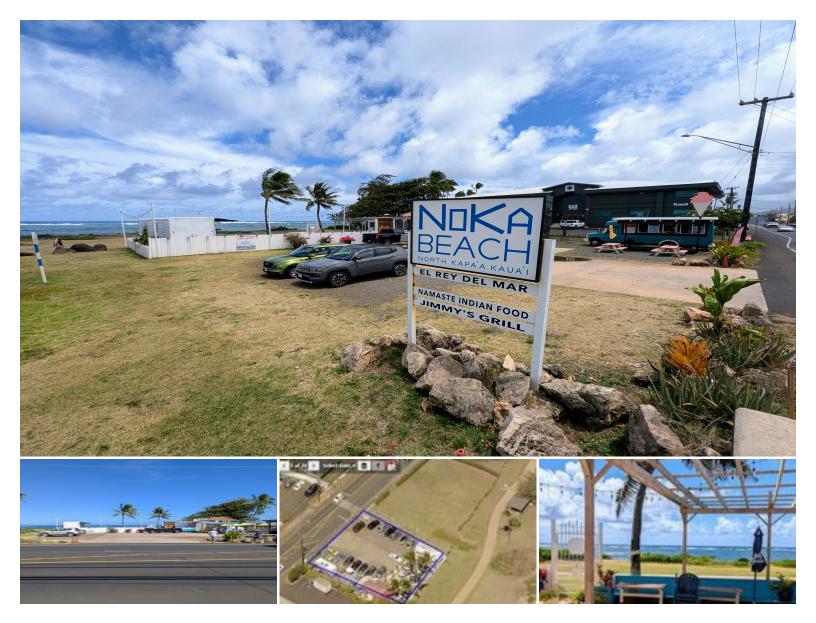

## **4-1638 KUHIO HWY**

House for Sale in East Side, Kauai | MLS 722049

**9,568** sqft land

**\$1,865,760** listing price

Unparalleled opportunity to own the ONLY ocean view Commercial land available in the entire state of Hawaii. Located on the main highway through Kapaa Town on Kauai's stunning east shore, this prime lot offers unmatched visibility, accessibility, and potential for visionary investors or developers.

Previously home to the popular Jimmy's Grill and three additional food trucks, this site generated an impressive gross income of approximately \$115,000 per month, showcasing its proven revenue potential. Located directly on the Kapaa Bike Path,