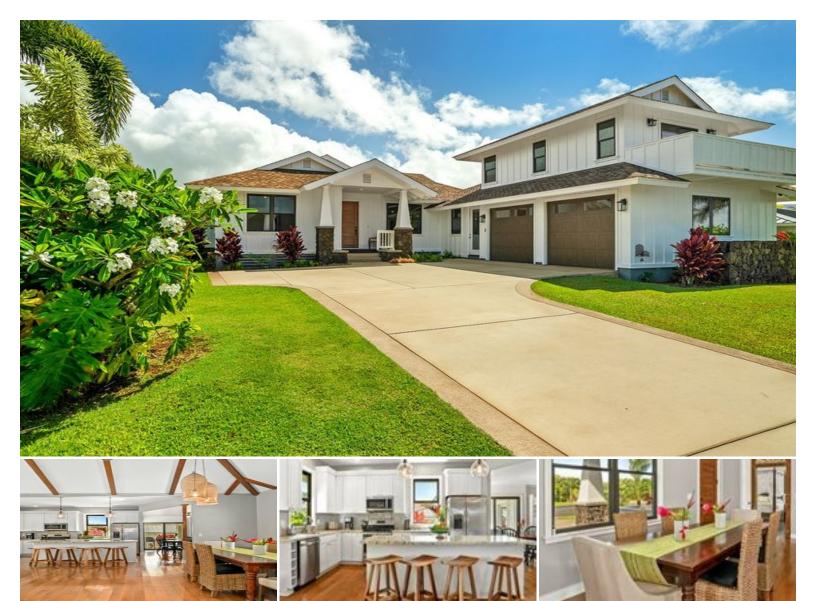

Hale Luna is a timeless Hawaiian plantation-style home designed by renowned architect Tim Bradley & fully furnished. Situated on the south shore of Kauai in Poipu Beach Estates, this property offers a unique opportunity for full-time owners or investors, as it can also be used as a vacation rental. Additionally, it is within walking distance of the beach. This beautifully designed and well-built house features hardwood flooring, double-hung windows, and an open-concept layout with a gourmet kitchen that boasts granite countertops and dramatic high ceilings.