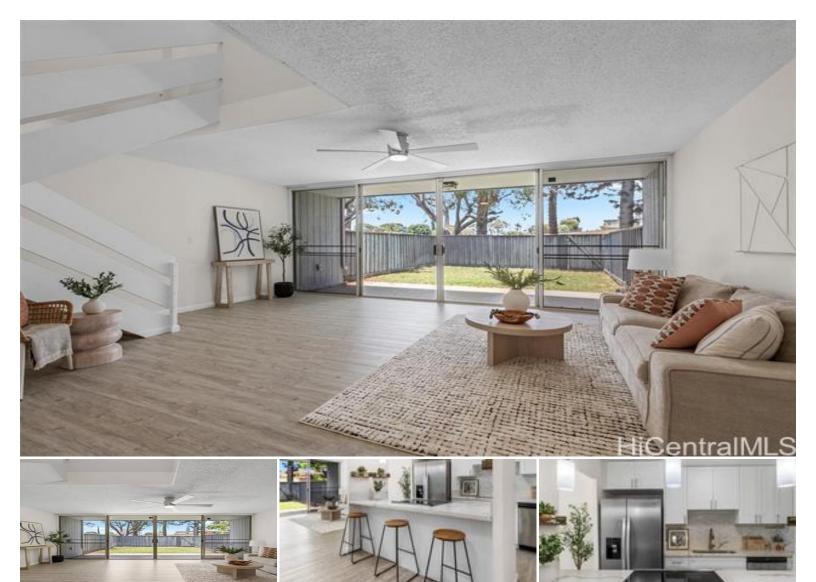

Beautifully renovated corner unit at Mililani Garden Homes 1 with 100% hurricane coverage! This spacious 2-story townhome feels like a single-family home, with neighbors on only one side and a private fenced yard that opens to a park. Modern upgrades include luxury vinyl flooring, quartzite countertops, stainless steel appliances, mirrored closet doors, newer lighting, and a landscaped lawn with automatic sprinklers. Thoughtfully designed with 3 bedrooms, 2 full baths upstairs, half bath laundry room with side-by-side full size washer / dryer and separate