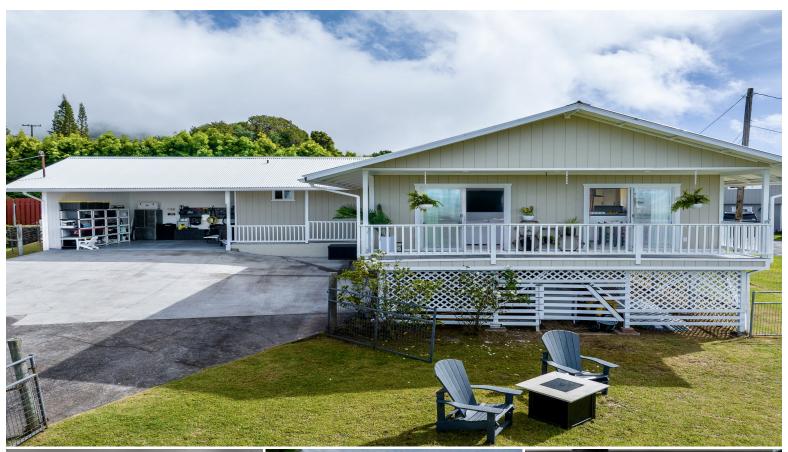

Welcome home to your upcountry oasis in Puu Nani. This charming 3-bedroom, 2-bathroom home, nestled on a 9,027 square foot lot, offers a serene retreat with sweeping vistas of Kamuela's lush ranchlands and the majestic summit of Mauna Kea.

Step inside to discover an elegantly updated interior offering a spacious 1,328 square feet of living space. The open-concept design seamlessly connects the dining, living, and kitchen areas, creating a harmonious flow throughout the home.