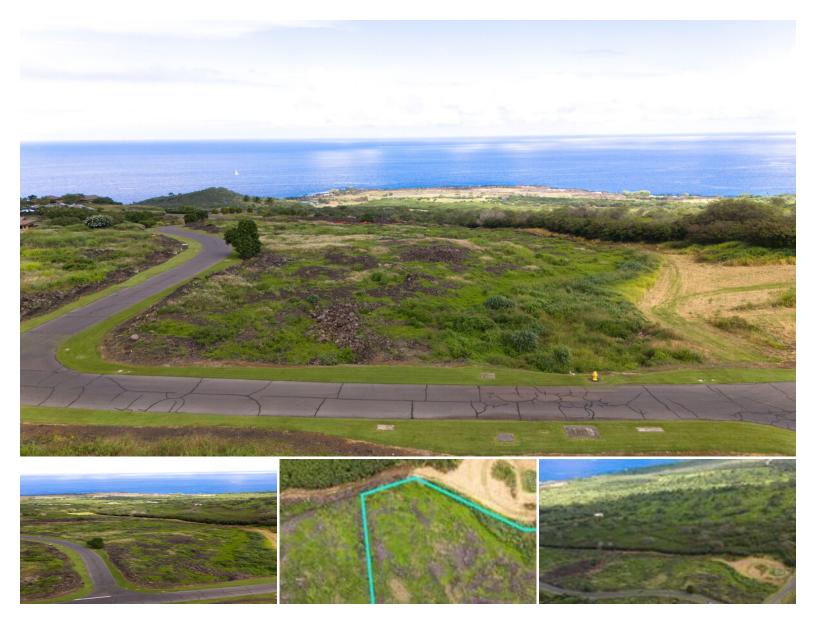

## 81-589 KAIUE ST

House for Sale in South Kona, Big Island | MLS 720563

**94,351** sqft land

51 \$1,500,000 listing price

Presenting Lot 15, in the exclusive gated community of Hokuli'a. A truly exceptional lot of over two acres, with sweeping ocean, coastline, and mountain views. Hokuli'a offers a Jack Nicklaus Signature 18 hole golf course with membership. The Club at Hokuli'a offers members open air dining, a fitness complex, lap pool, tennis courts, and an open air yoga studio. With panoramic views of Hualalai, the pacific ocean, and endless sunsets, the opportunity to build your dream Hawaiian Estate starts here.