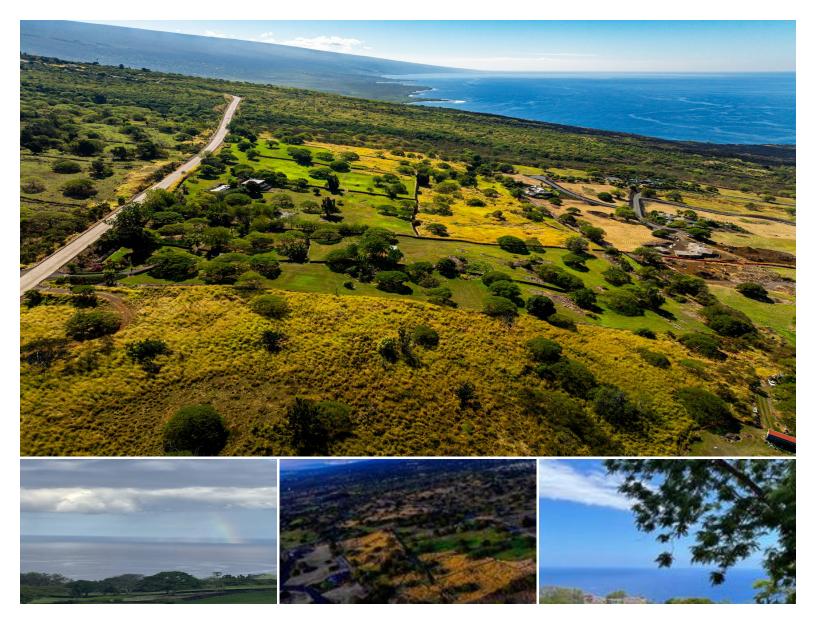

## 81-7920 ALII DR

House for Sale in South Kona, Big Island | MLS 722037

**934,928 \$3,200,000** sqft land listing price

sqft land

Analea Ranch - An exclusive rare opportunity to purchase lands embodying old Hawaii.

Nestled on the picturesque slopes of West Hawaii bordering Hokulia, Analea Ranch offers pristine land with breathtaking ocean views, rich agricultural history, and modern amenities. This exceptional estate ranges from 760 to 960 feet in elevation with a convenient location just 5 minutes shopping, hospitals, and Kealakekua Bay. The property is accessible via a gated entrance.