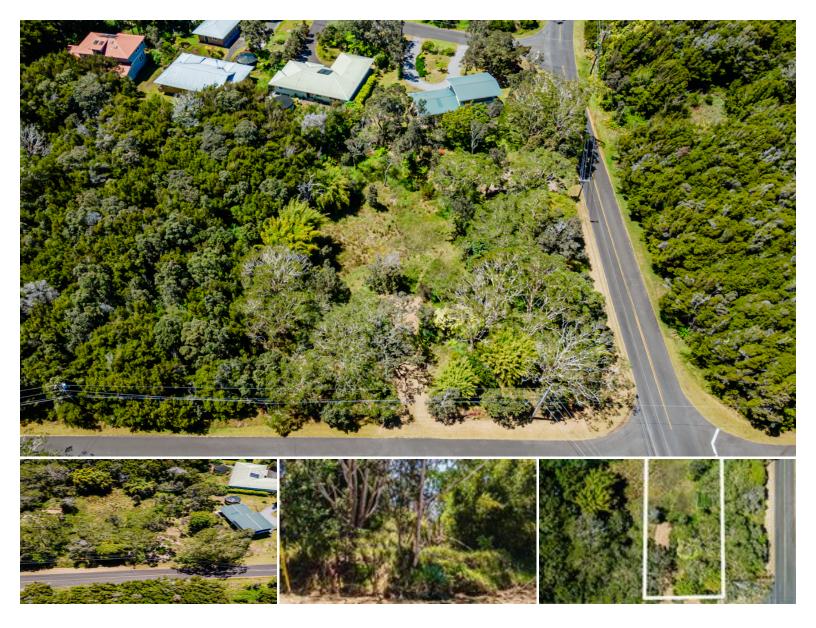

## **99-7810 KAOHELO PL**

House for Sale in Kau, Big Island | MLS 721107

**11,459** \$110,000 listing price

ONE GREAT LOT! This very special lot has been partially cleared and landscaped. Additionally it is bordered on two sides by a portion of a 2+ acre common area. This is described in your title report as "Park E". This area provides a buffer for the lot from the house at the rear as well as from Pukeawe Circle, increasing privacy on two sides.

The lot was lovingly developed by previous owners by bringing in tons of soil to aid growth of plantings for privacy from the road. Those owners searched far and

Listed by Aloha Sotheby's International Realty Inc.