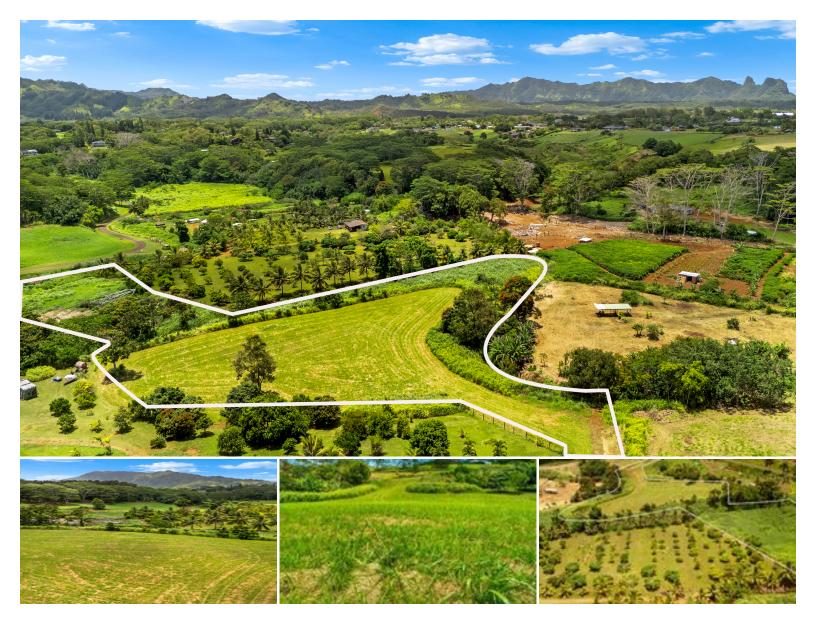

## **196,107 \$650,000** sqft land listing price

This 4.5-acre parcel on Kauai's Eastside is cleared and ready for your dream home. The peaceful Kainahola Stream runs through part of the property and traces portions of the property's edge, adding a natural, calming presence to the landscape.

Enjoy mountain views and the privacy of open space, all within easy reach of beaches, hiking trails, and local conveniences. Whether you're envisioning a peaceful getaway or a custom island residence, this property offers a versatile