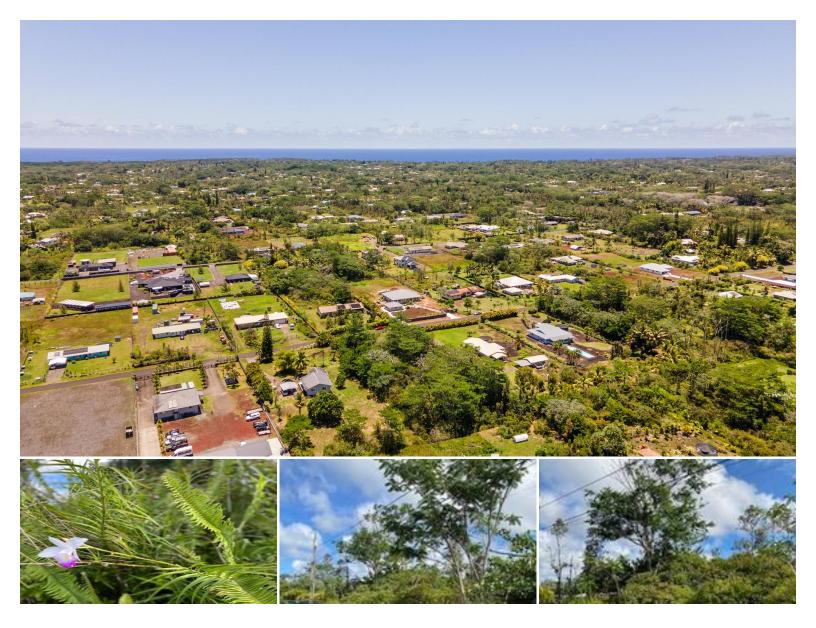

## 15-1472 14TH AVE

House for Sale in Puna, Big Island | MLS 722171

**43,560** \$130,000 sqft land listing price

Located in the popular Hawaiian Paradise Park on "a no through traffic" paved road, this lot is ideal for a future home, vacation retreat or as an investment. Located just minutes and easy access to Pahoa and Keaau on Route 130, where you can enjoy restaurants, shopping and outdoor recreation at the shore or parks. Power is by SSPP which costs \$2,749.00. Please visit https://hppoa.net for road maintenance and subdivision information. Consider Deitra Lopez and Raylynn