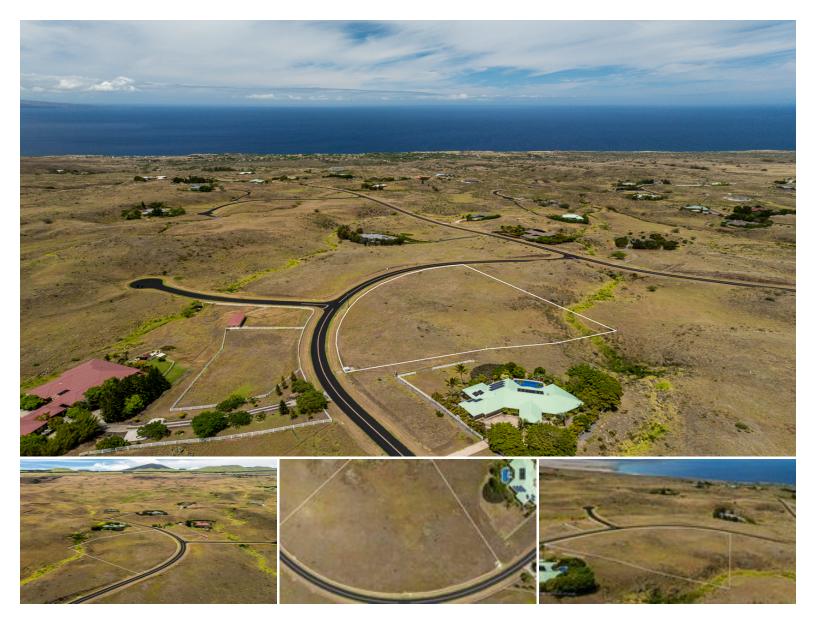

## **LEHIWA ST**

House for Sale in North Kohala, Big Island | MLS 722163

158,471 \$429,000

sqft land

listing price

Seize this exceptional opportunity to create your ideal Hawaiian retreat on a stunning parcel located in the desirable Meadows section of Kohala Ranch. Perched at approximately 1,850 feet above sea level, Lot #489 boasts panoramic views of the ocean, year-round sunsets, and majestic mountains. This fairly level, pie-shaped lot offers multiple prime building sites, allowing for design flexibility and significant savings on site preparation. The topography enhances privacy while ensuring expansive vistas in nearly every direction.