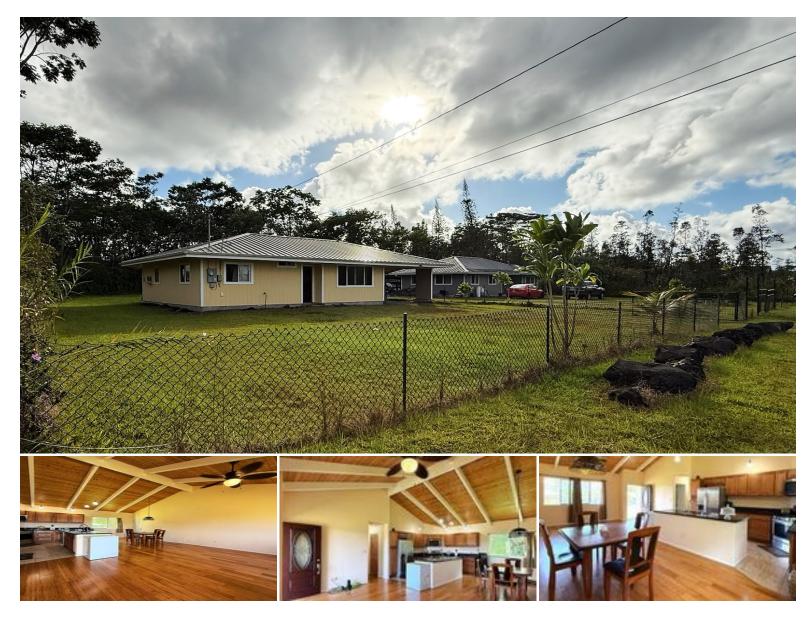

## **16-2110 PEARL DR**

House for Sale in Puna, Big Island | MLS 721923

**12,000** sqft land

944 2 sqft living bedrooms

ns bathrooms

**\$385,000** listing price

Step into laid-back Hawaiian living with this beautifully appointed 2 bed / 1 bath open-beam home. Designed for comfort and packed with features that make it uniquely appealing, this gorgeous home stands out.

Why This Home Stands Out

Gourmet-ready kitchen: Gorgeous cabinets paired with gleaming granite counters and stainless appliances make meal time a joy.

Walk-on luxury: Bamboo hardwood floors in the living/dining areas feel