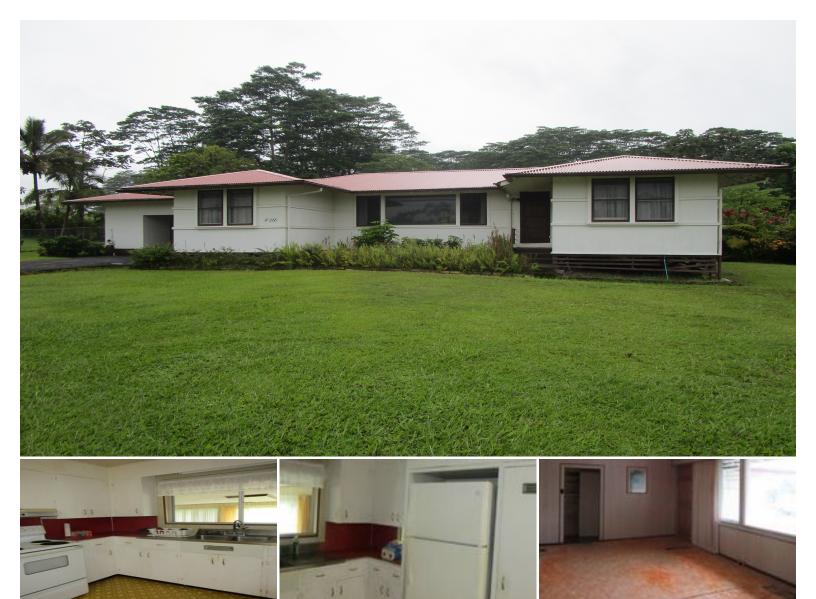

Huge upside potential with this classic 1950's fixer upper home with 3 bedroom 1 1/2 bath and approx. 2,096 sq. ft. of living area. Many windows throughout allow lots of light inside of the home and it has partial ocean views from large picture window in the living room. Lovely oak flooring in the bedrooms. Spacious family room great for entertaining. Enjoy the grand yard with approx. 19,254 sq. ft. of land area that comes with fern trees and lots of anthuriums. Property located in Kurtistown and only minutes to the heart of Hilo town.