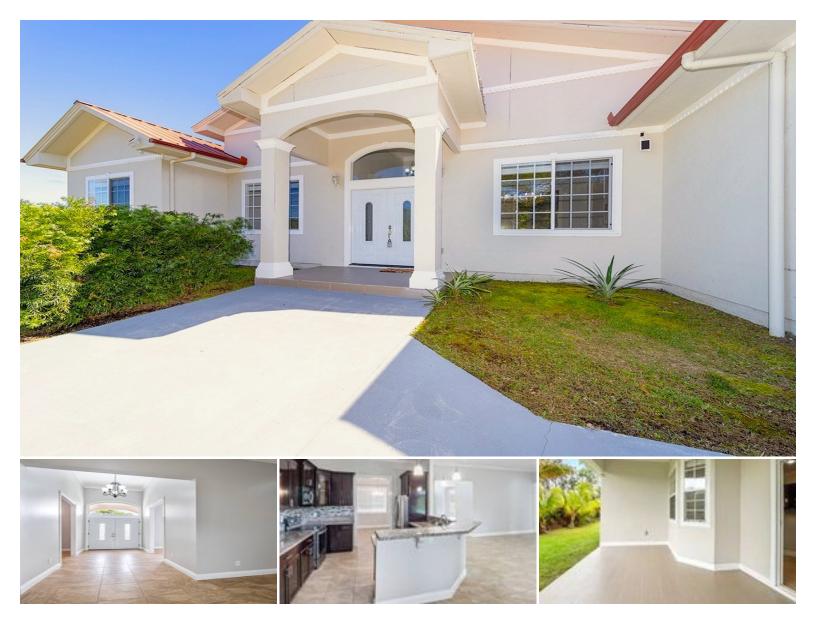

## 15-1535 1ST AVE

House for Sale in Puna, Big Island | MLS 722137

**43,560** sqft land

**2,175** 

**4** bedrooms

**3** bathrooms

\$650,000

listing price

Enjoy the cool breeze and distant sounds of the ocean from this elegant 4 bedroom, 3 full bathroom residence featuring a large open-layout, 2 master suites, office, chef's kitchen, formal dining room, covered patio, laundry room, oversized garage, air conditioning, and water-well. Set upon 1 acre of land and providing 2,175 square feet of living area, this property offers a blend of coastal charm, luxury and functionality, making it a truly exceptional place to call home.

Upon entering, you're greeted by an impressive 12-foot high foyer, setting the tone

Listed by **COMPASS** 

Statewide Customer Support Offices on All Islands

HawaiiLife.com
(800)667-5028 call or text
re@HawaiiLife.com email support