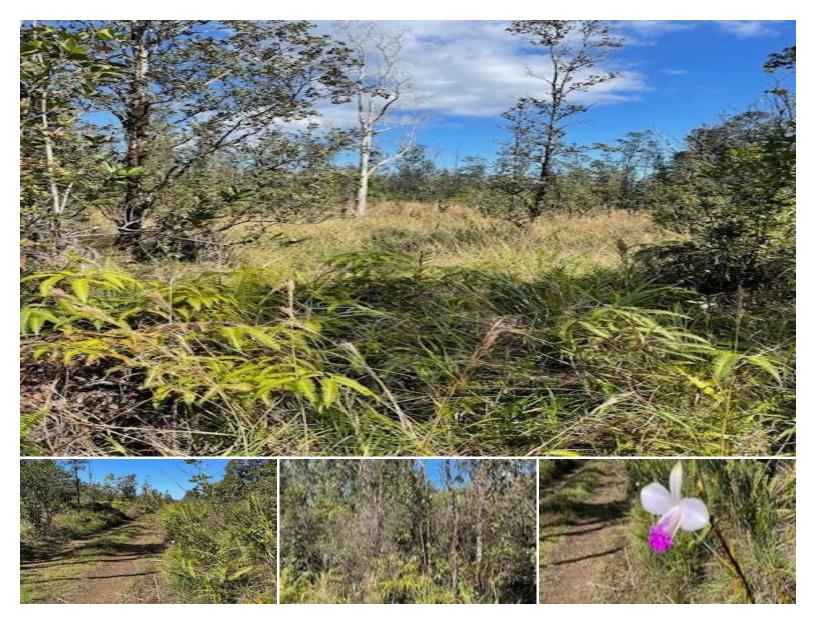

## ROAD 6 (OOAA)

House for Sale in Puna, Big Island | MLS 722216

130,680 \$45,000

sqft land listing price

One of two side by side lots in Hawaiian Acres . Some light growth , some grassy areas. Front pins are marked Ribbon around the first telephone pole marking property. Second ribbon on the next pole Lots are between the poles Pics show markers Hawaiian Acres is not far from Keaau for shopping and all your needs with Post Office, restaurants, hardware stores and Long Drugs Market is open daily for fresh fruit and veggies Front pins marked, no further staking or survey will be done by the seller.