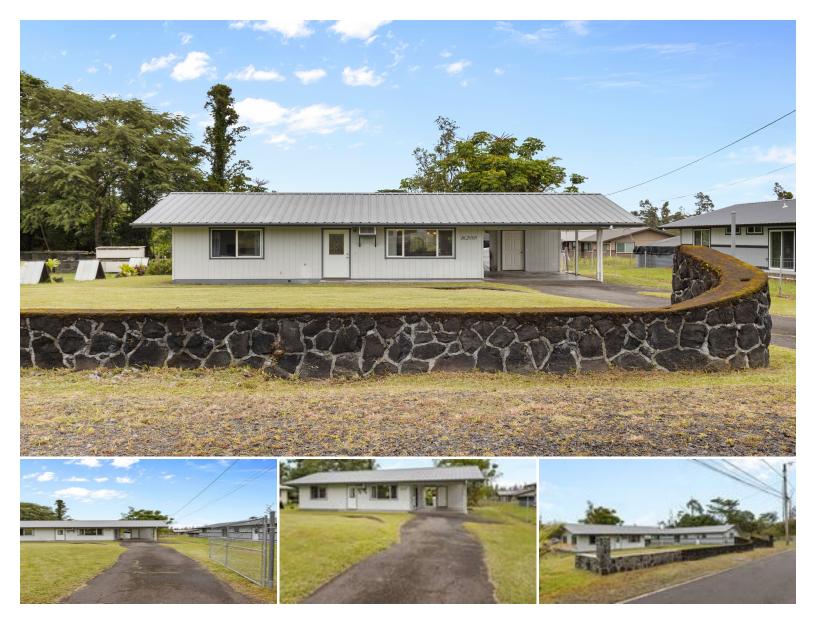

## 16-2095 HIBISCUS DR

House for Sale in Puna, Big Island | MLS 720826

**12,000** sqft land

864 2 sqft living bed

L bedrooms **\$320,000** listing price

Welcome home to this clean and carefully maintained 2-bedroom, 1 bath home offering 864 square feet of comfortable living space. Perfectly sized and thoughtfully cared for, this property is an excellent option for first-time home buyers, downsizers, or anyone seeking a low maintenance home in great condition.

1

bathrooms

Features of this home include a paved driveway, rock wall fronting the yard, covered carport and a convenient exterior laundry room. Inside, you'll find a bright

Listed by eXp Realty

Statewide Customer Support Offices on All Islands