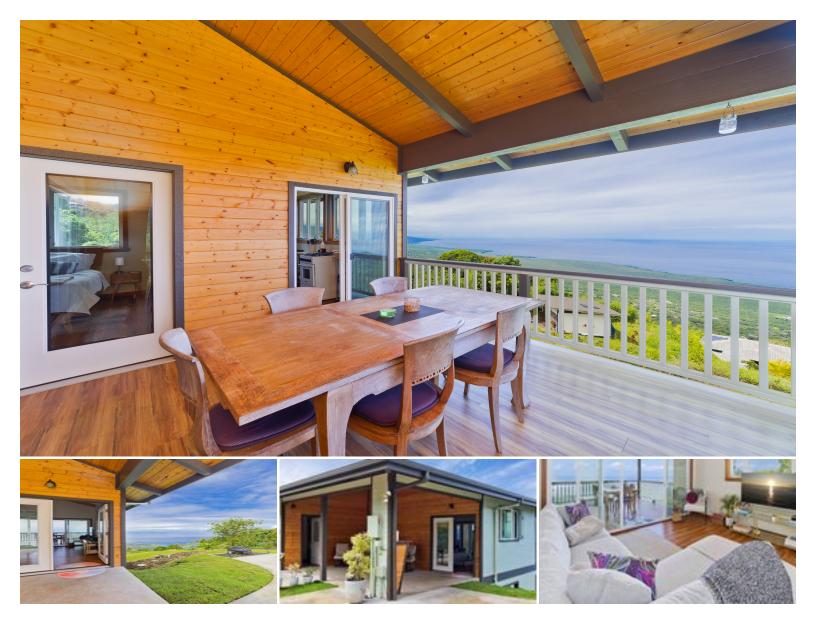

## **82-1085 NANAINA LANI PL #3**

House for Sale in South Kona, Big Island | MLS 722201

87,120 sqft land

653 sqft living

bedrooms

**2** bathrooms

**\$1,190,000** listing price

This one-of-a-kind property offers a total of 1,500 square feet of furnished living space across two separate dwellings on a 2-acre terraced lot. It provides flexibility, privacy, and ease of living—all within one of Captain Cook's most sought-after gated communities. With unobstructed ocean views, this property offers a rare combination of natural beauty, comfort, and thoughtful design.

The main residence features approximately 1,080 square feet under roof, with vaulted ceilings, dual lanais, and excellent cross-ventilation—eliminating the need

Listed by Go Luxe Realty

Statewide Customer Support Offices on All Islands