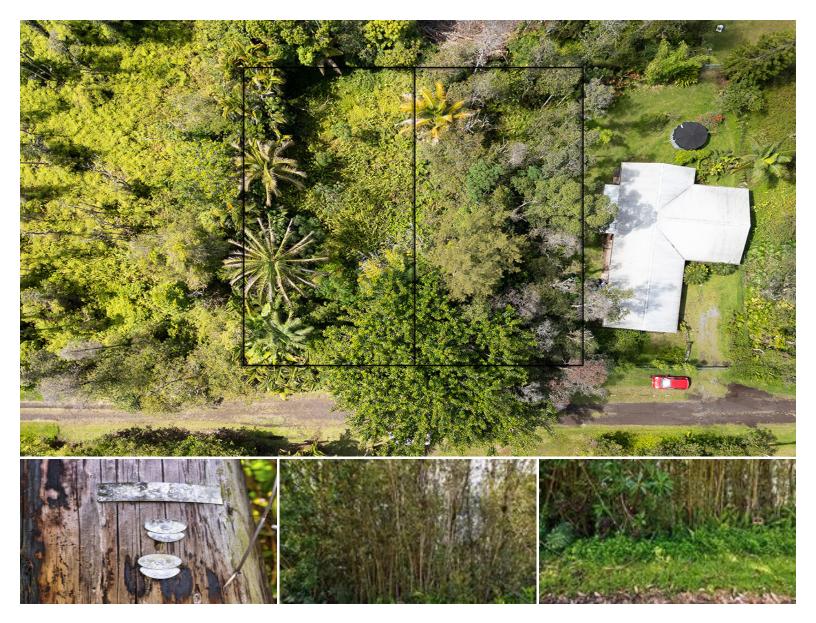

## OAHU RD

House for Sale in Puna, Big Island | MLS 722141

**8,040** sqft land

) \$19,500 listing price

Here's your chance to own two adjoining lots in the lush and tranquil Nanawale Estates subdivision—offering more space, privacy, and flexibility for your future plans. Whether you're looking to build a larger home, create a private retreat, or invest for the future, this rare double-lot opportunity is ideal.

Lightly forested and full of natural beauty, these side-by-side lots are conveniently located just a short drive from the main highway. Access is easy via paved and graded roads, with close proximity to historic Pāhoa town and the modern Puna