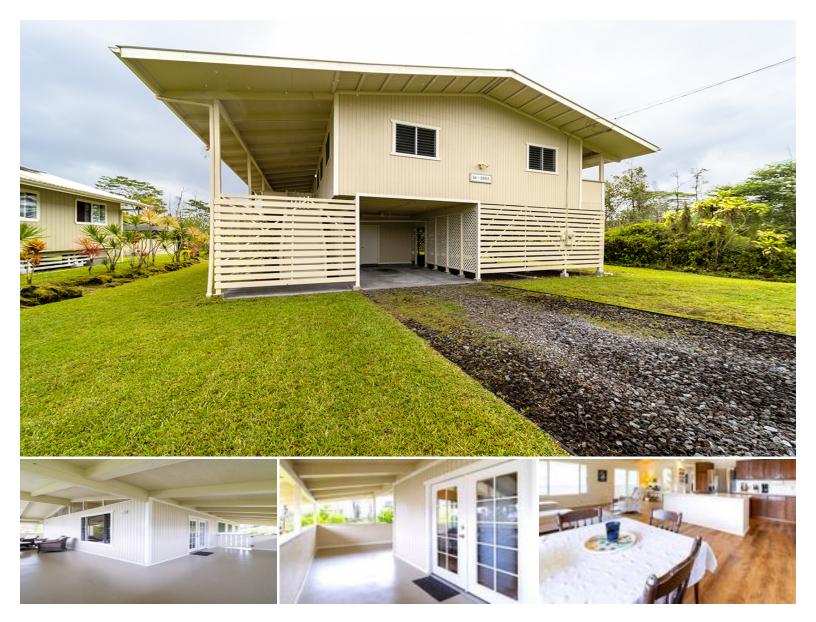

## 16-1885 UILANI DR

House for Sale in Puna, Big Island | MLS 721998

**8,100** sqft land

**1,120** sqft living

2 bedrooms

oms

**\$329,000** listing price

Discover island living in this charming 2-bedroom, 2-bath home located on paved Uilani Drive in the Tiki Gardens subdivision of Pahoa, Hawaii. Thoughtfully designed with an open floor plan and open beam ceilings, this home offers over 1,100 square feet of living space elevated on the second level to capture the refreshing tradewinds. The living area flows seamlessly into the kitchen, which features generous cabinet and counter space, perfect for meal preparation and entertaining. Vinyl plank flooring offers durability and style.

2 bathrooms

Listed by Coldwell Banker Island Properties - Hilo

Statewide Customer Support Offices on All Islands

HawaiiLife.com (800)667-5028 call or text re@HawaiiLife.com email support