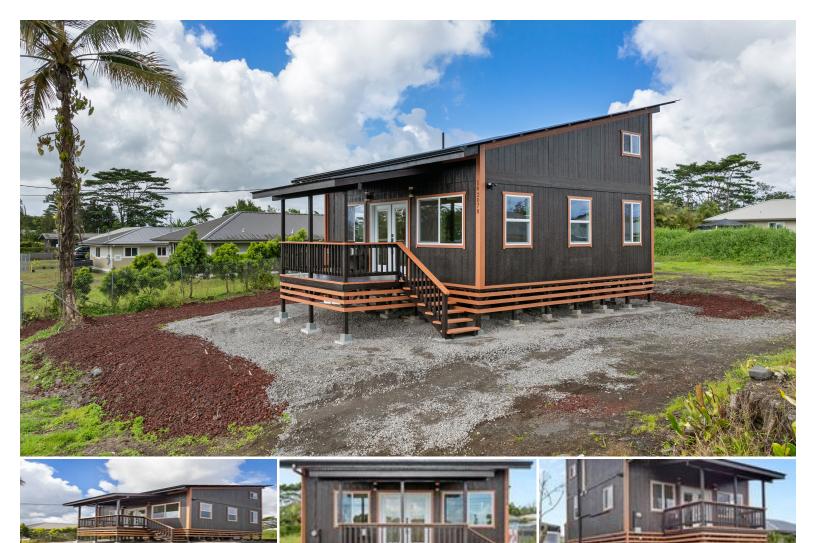

## **16-2078 MAUNA KEA DR**

House for Sale in Puna, Big Island | MLS 722165

12,000 sqft land

653 sqft living bedrooms

bathrooms

**\$290,000** listing price

Welcome to this charming single-family home in Ainaloa, one of Puna's fastestgrowing subdivisions!

This beautifully completely renovated single-family home offers a bright & inviting atmosphere, featuring 1 bedroom, 1 bath, and a cozy upstairs loft.

The unique floor plan showcases an open concept with an abundance of natural light streaming through large windows.

Enjoy modern living with quartz countertops, luxury vinyl flooring, and a floor-to-

Listed by eXp Realty

Statewide Customer Support Offices on All Islands

HawaiiLife.com (800)667-5028 call or text re@HawaiiLife.com email support