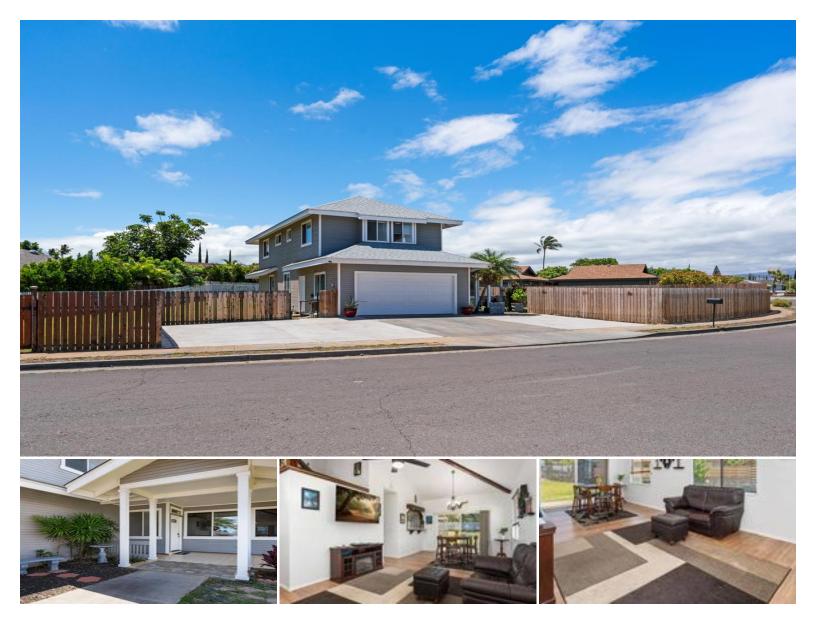

## 68-1760 NAWILI PL

House for Sale in Kohala Coast, South Kohala | MLS 722160

**14,455** sqft land

1,902 3 sqft living bedr

**3** bedrooms **\$899,000** listing price

Enjoy all the comfort and style that this 2-story 3-bed 2.5-bath home offers in the vibrant Waikoloa Village!

3 bathrooms

Nestled in a quiet cul-de-sac in the heart of the village, this home sits on a spacious and fenced .33-acre lot. The main level boasts high ceilings and an open central living space flowing into the dining area and kitchen. The kitchen is well equipped with stainless steel appliances, a generous pantry, ample cabinetry, and sightlines to both the backyard and living area, creating an inclusive and connected