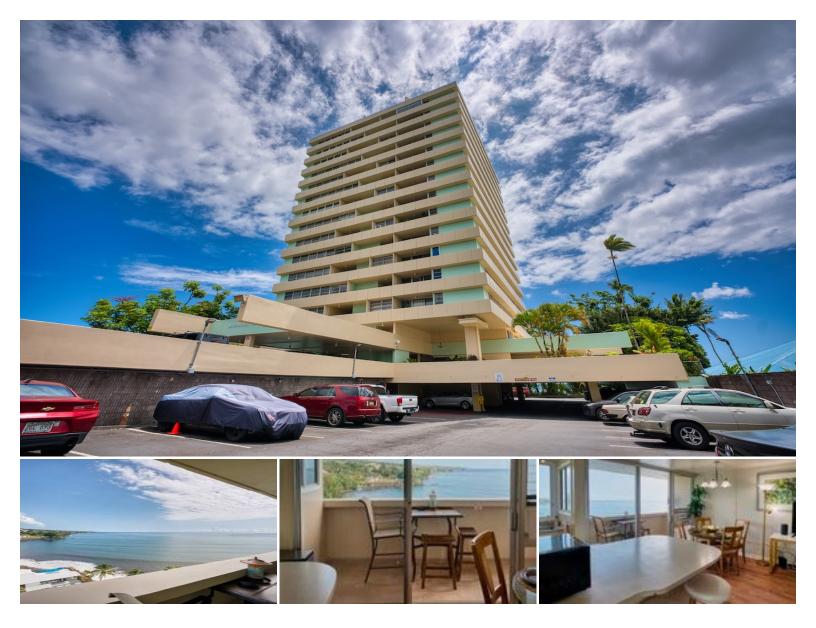

## **84 PUKIHAE ST #1402**

Condo for Sale in South Hilo, Big Island | MLS 722138

906 sqft living

bedrooms

**2** bathrooms

**\$379,300** listing price

Sweeping Ocean, Mountain, and Hamakua Coastline Views!

This beautifully updated 2-bedroom, 2-bath unit on the 14th floor of Bayshore Towers offers stunning panoramic vistas and breezy island living. Tastefully furnished and move-in ready, the unit features a small window A/C in the dining area, durable vinyl plank flooring and new windows installed in the bedrooms and kitchen in 2023 for enhanced comfort and efficiency.

Bayshore Towers is a secure, oceanfront building with top-notch amenities,

Listed by Jade Dream Properties, LLC

Statewide Customer Support Offices on All Islands

HawaiiLife.com
(800)667-5028 call or text
re@HawaiiLife.com email support