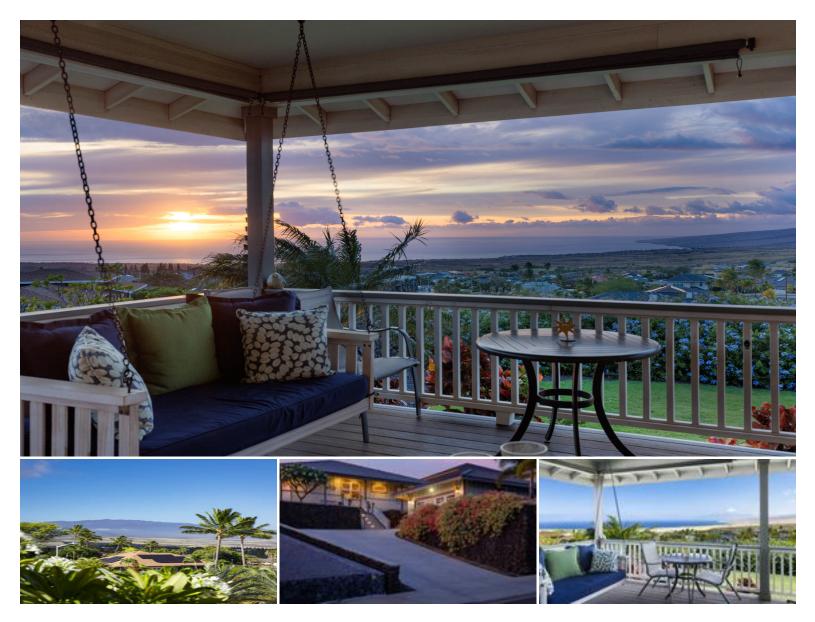

## **68-3609 ELEELE ST**

House for Sale in Kohala Coast, South Kohala | MLS 722016

10,850 sqft land

1,466 3 sqft living

bathrooms bedrooms

\$1,194,000 listing price

Welcome to a Waikoloa Village home where Aloha elegance meets modern luxury. Perfectly perched to capture both breathtaking ocean coastline views and majestic mountain views, this 3 bedroom home is a rare fusion of tropical serenity & upscale comfort. From the moment you step inside you're surrounded by warmth, style & the kind of quality craftsmanship that's becoming increasingly rare.