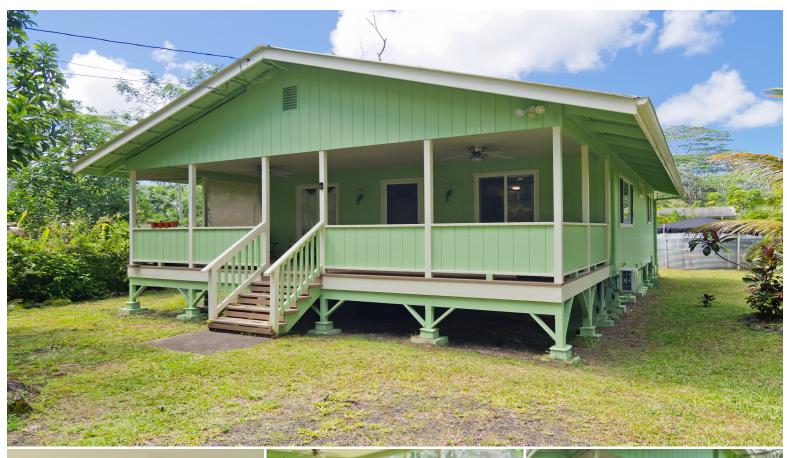

## **14-3385 PARADISE RD**

House for Sale in Puna, Big Island | MLS 721667

**8,040** sqft land

**1,008** sqft living

**2** bedrooms

**2** bathrooms

\$315,000

listing price

Welcome to your private slice of paradise! This charming 2-bedroom, 2-bathroom post and pier home is nestled in the heart of Nanawale Estates, offering the perfect blend of indoor comfort and outdoor island living.