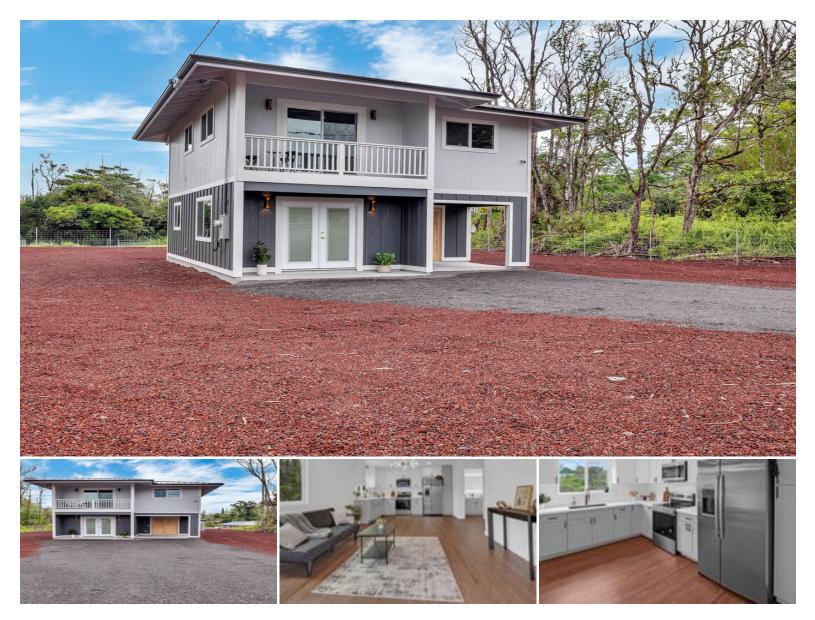

## **16-2131 GARDENIA DR**

House for Sale in Puna, Big Island | MLS 722250

12,000 sqft land

1,208 3 sqft living

bedrooms

\$375,000 listing price

Welcome to your brand new home in Ainaloa, Hawaii.

Enter through the double doors into your central hub; the living room, dining room, kitchen & downstairs full bathroom. The kitchen comes fully equipped with brand new appliances and beautiful granite. The spacious under stair closet is perfect for additional storage or for use as a desired food pantry.

2

bathrooms

Upstairs you will find 3 bedrooms, a full bathroom and the laundry room fully equipped with a front loader washer and dryer.

Listed by Coldwell Banker Island Properties - Hilo

Statewide Customer Support Offices on All Islands