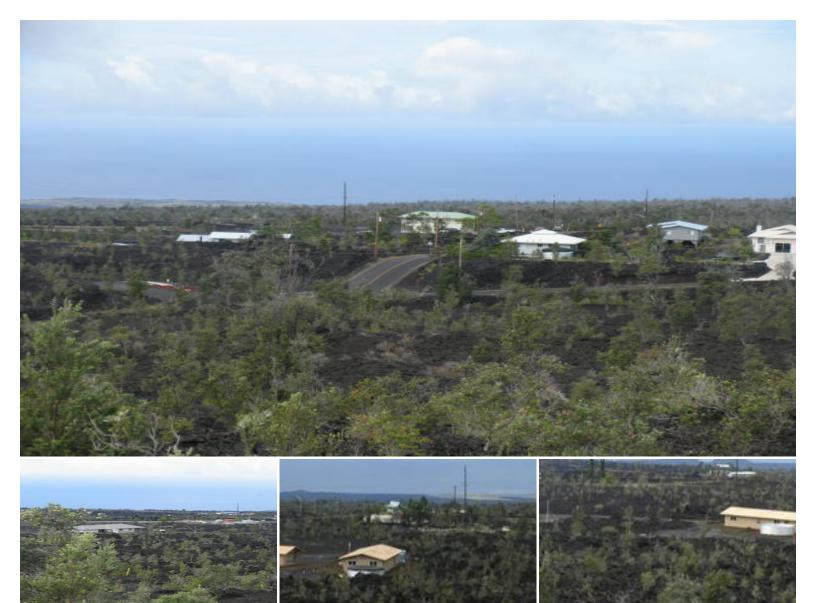

## **92-8909 LEILANI PKWY**

House for Sale in Kau, Big Island | MLS 722215

**43,560** \$30,000 sqft land listing price

Don't Miss this Wide (140' x 311') One Acre Building Lot in an Excellent Location of the Ocean View, Hawaii Subdivision. You'll have Great Ocean Views and Views of the Surrounding Forest here. This Property is Close to the Ocean View Town Center, Highway 11 and it's Only a 1/2 a Block to the Ocean View Community Center.