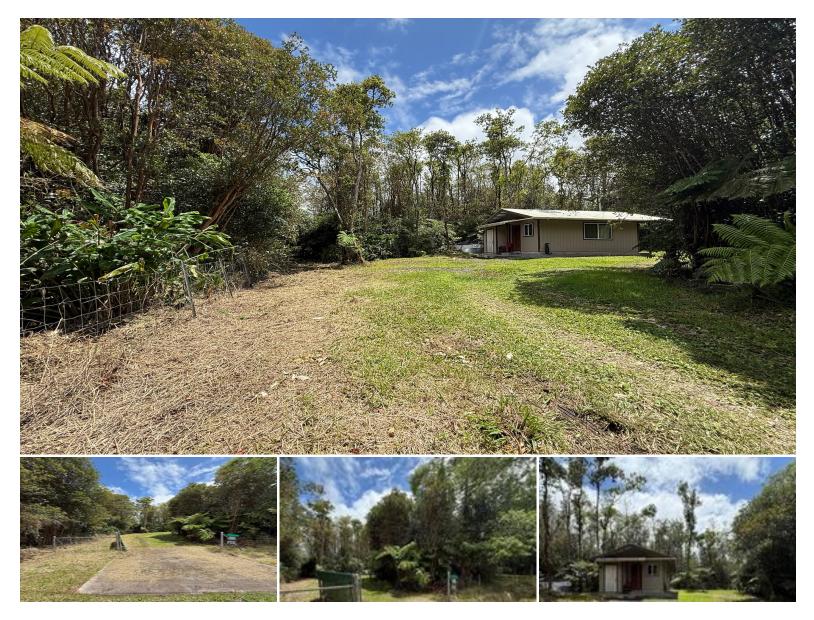

## **18-4211 LEHUANANI ST**

House for Sale in Puna, Big Island | MLS 721804

**12,001** sqft land

500 sqft living 1 bathrooms **\$185,000** listing price

Welcome to your private off-grid retreat in the heart of Volcano. This upgraded studio cabin offers a peaceful escape surrounded by lush forest, complete with the modern comforts and systems you need to live independently. Set on a fully fenced and gated 12,005 square foot lot, the property includes a thoughtfully designed 500 square foot cabin with vaulted ceilings, granite countertops, laminate wood flooring, and a tiled bathroom. There's a two-burner propane cooktop, a propane fridge and heater, an on-demand hot water heater,